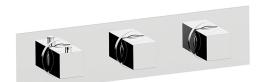

## Cover Part for 2 Function Concealed Thermo. Valve WAVE\_WE01R200

Cover Part for 2 Function Concealed Thermo. Valve, for item ZA01R200