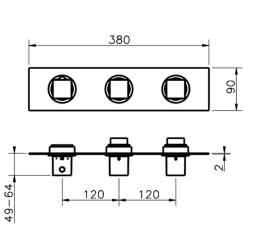

## Cover Part for 2 Function Concealed Thermo. Valve WAVE\_WE01R200

Cover Part for 2 Function Concealed Thermo. Valve, for item ZA01R200

### **CHARACTERISTICS**

Installation Concealed Required concealed parts ZA01R200