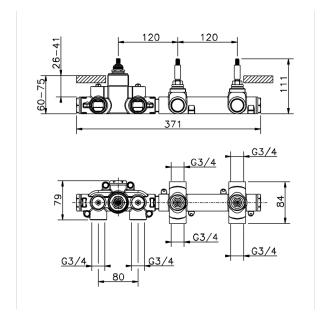

## Cover Part for 2 Function Concealed Thermo. Valve WAVE\_WE01R200

Cover Part for 2 Function Concealed Thermo. Valve, for item ZA01R200

### **CHARACTERISTICS**

Installation Concealed Required concealed parts ZA01R200