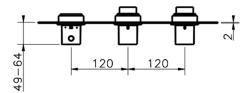

# 2 Function Concealed Thermostatic Valve CONCEALED\_ZA01R200

MODEL ZA01R200

2 Function Concealed Thermostatic Valve