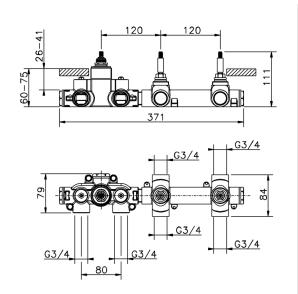

# 2 Function Concealed Thermostatic Valve CONCEALED\_ZA01R200

MODEL ZA01R200

2 Function Concealed Thermostatic Valve

### CHARACTERISTICS

| 23.51A.HF |
|-----------|
| 1         |
|           |