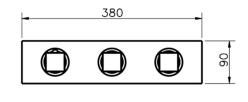

# 2 Function Concealed Thermostatic Valve CONCEALED\_ZA01R200

MODEL ZA01R200

2 Function Concealed Thermostatic Valve