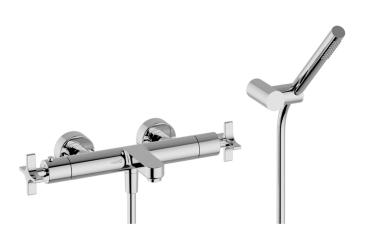

# Thermostatic bath mixer, with shower set GRACE\_GSD21016

# MODEL **GSD21016**

Thermostatic bath mixer, with shower set,wall mounted swivel handshower bracket,22,5 mm Brass One Spray handshower,150 cm smooth SUPREME Flexible Hose