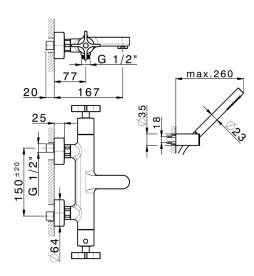

# MODEL **GSD21016**

Thermostatic bath mixer, with shower set,wall mounted swivel handshower bracket,22,5 mm Brass One Spray handshower,150 cm smooth SUPREME Flexible Hose