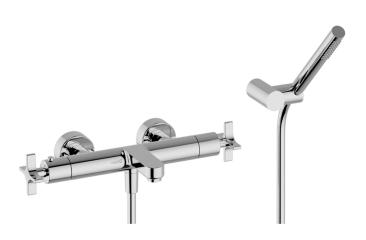

# Thermostatic bath mixer, with shower set GRACE\_GSD21016

### MODEL **GSD21016**

Thermostatic bath mixer, with shower set,wall mounted swivel handshower bracket,22,5 mm Brass One Spray handshower,150 cm smooth SUPREME Flexible Hose