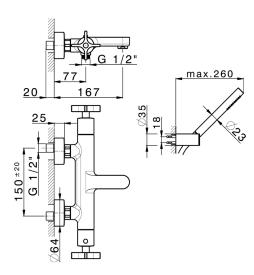

### MODEL **GSD21016**

Thermostatic bath mixer, with shower set,wall mounted swivel handshower bracket,22,5 mm Brass One Spray handshower,150 cm smooth SUPREME Flexible Hose