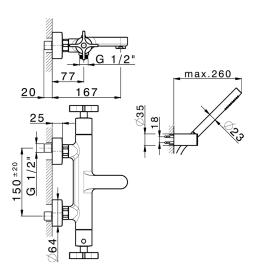

## MODEL **GSD21016**

Thermostatic bath mixer, with shower set,wall mounted swivel handshower bracket,22,5 mm Brass One Spray handshower,150 cm smooth SUPREME Flexible Hose