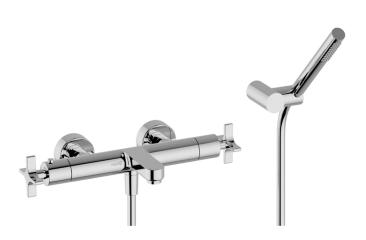

## Thermostatic bath mixer, with shower set GRACE\_GSD21016

## MODEL **GSD21016**

Thermostatic bath mixer, with shower set,wall mounted swivel handshower bracket,22,5 mm Brass One Spray handshower,150 cm smooth SUPREME Flexible Hose