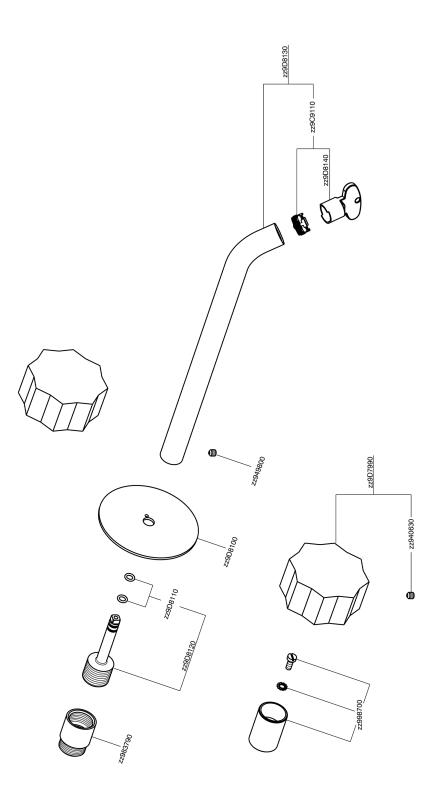

# Exposed part for concealed washbasin mixer MARBLE X32\_X5013511

MODEL X5013511

Exposed part for concealed washbasin mixer, without concealed part, for item ZA033510, with marble handles, Inox AISI 316L

#### CHARACTERISTICS

Installation Concealed Required concealed parts ZA033510

## Exposed part for concealed washbasin mixer MARBLE X32\_X5013511

X5013511

https://en.cisal.it/exposed-part-for-concealed-washbasin-mixer-marble-x32x5013511