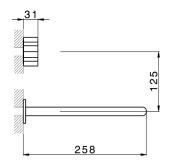

## Concealed washbasin mixer CONCEALED\_ZA033510

ZA033510

Concealed washbasin mixer, with two right headvalves

AVAILABLE FINISHINGS

04 Without finishing

1

#### CHARACTERISTICS

Concealed

2024-10-18