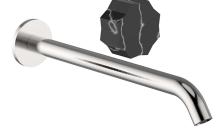

# Exposed part for concealed washbasin mixer MARBLE X32\_X5013511

MODEL X5013511

Exposed part for concealed washbasin mixer, without concealed part, for item ZA033510, with marble handles, Inox AISI 316L

#### CHARACTERISTICS

Installation Concealed Required concealed parts ZA033510