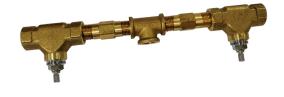

## Concealed washbasin mixer CONCEALED\_ZA033510

ZA033510

Concealed washbasin mixer, with two right headvalves

AVAILABLE FINISHINGS

04 Without finishing

1

#### CHARACTERISTICS

Concealed

2024-10-18