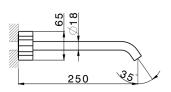

# Exposed part for concealed washbasin mixer MARBLE X32\_X5013511

MODEL X5013511

Exposed part for concealed washbasin mixer, without concealed part, for item ZA033510, with marble handles, Inox AISI 316L

#### CHARACTERISTICS

Installation Concealed Required concealed parts ZA033510