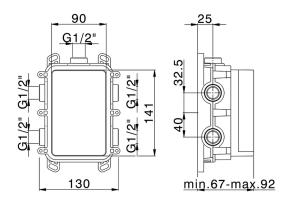

#### **MODEL** X10BT030

Exposed part for Thermostatic One Box Valve, wth 1-2-3 outlet deviastop, Minimum depth of installation: 67 mm, without concealed part - Inox AISI 316L, for items ZA00B030-ZA00B031

### **CHARACTERISTICS**

24.04A.PP Cartridge Spare Parts

8x20 Plus P Thermostatic Valve

Installation Concealed

Required concealed parts ZA00B031

ZA00B030