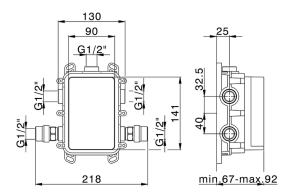

#### **MODEL** X10BT030

Exposed part for Thermostatic One Box Valve, wth 1-2-3 outlet deviastop, Minimum depth of installation: 67 mm, without concealed part - Inox AISI 316L, for items ZA00B030-ZA00B031

### **CHARACTERISTICS**

24.04A.PP Cartridge Spare Parts

8x20 Plus P Thermostatic Valve

Installation Concealed

Required concealed parts ZA00B031

ZA00B030