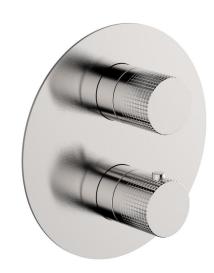

# **Exposed part for Thermostatic One Box Valve ONE BOX\_X10BT030**

#### **MODEL** X10BT030

Exposed part for Thermostatic One Box Valve, wth 1-2-3 outlet deviastop, Minimum depth of installation: 67 mm, without concealed part - Inox AISI 316L, for items ZA00B030-ZA00B031

# **Exposed part for Thermostatic One Box Valve ONE BOX\_X10BT030**

X10BT030

https://en.cisal.it/exposed-part-for-thermostatic-one-box-valve-one-box-x10bt030