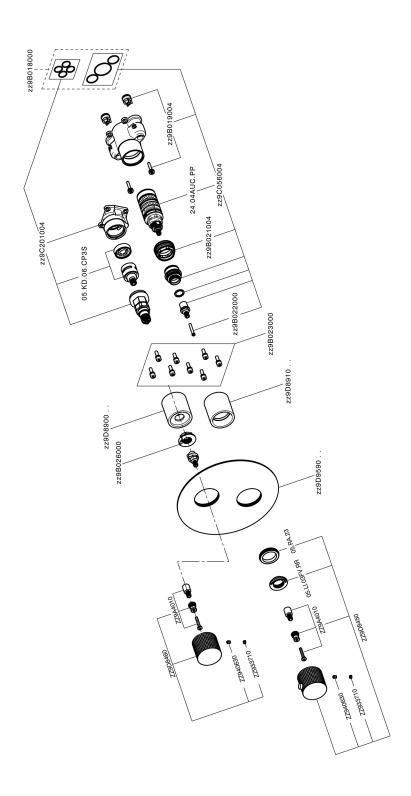

### **CHARACTERISTICS**

24.04A.PP Cartridge Spare Parts

8x20 Plus P Thermostatic Valve

Installation Concealed

Required concealed parts ZA00B031

ZA00B030

# One Box Universal Concealed Part ONE BOX\_ZA00B031

MODEL ZA00B031

One Box Universal Concealed Part, for 1,2 or 3 outlet thermostatic or single lever, without trim kit, with noise reducers, with sealing gasket

#### **CHARACTERISTICS**

Concealed 1

# One Box Universal Concealed Part ONE BOX\_ZA00B030

MODEL ZA00B030

One Box Universal Concealed Part, for 1,2 or 3 outlet thermostatic or single lever, without trim kit, without noise reducers, with sealing gasket