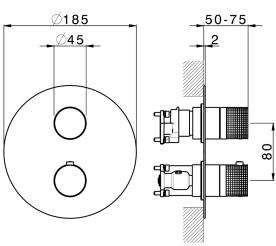

#### **MODEL** X10BT030

Exposed part for Thermostatic One Box Valve, wth 1-2-3 outlet deviastop, Minimum depth of installation: 67 mm, without concealed part - Inox AISI 316L, for items ZA00B030-ZA00B031

### **CHARACTERISTICS**

24.04A.PP Cartridge Spare Parts

8x20 Plus P Thermostatic Valve

Installation Concealed

Required concealed parts ZA00B031

ZA00B030