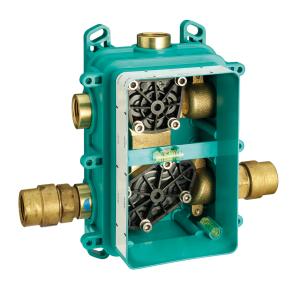

# One Box Universal Concealed Part ONE BOX\_ZA00B031

MODEL ZA00B031

One Box Universal Concealed Part, for 1,2 or 3 outlet thermostatic or single lever, without trim kit, with noise reducers, with sealing gasket

#### **CHARACTERISTICS**

Concealed 1

# One Box Universal Concealed Part ONE BOX\_ZA00B030

MODEL ZA00B030

One Box Universal Concealed Part, for 1,2 or 3 outlet thermostatic or single lever, without trim kit, without noise reducers, with sealing gasket