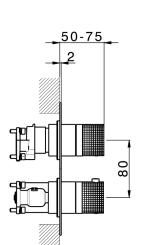

# One Box Universal Concealed Part ONE BOX\_ZA00B031

MODEL ZA00B031

One Box Universal Concealed Part, for 1,2 or 3 outlet thermostatic or single lever, without trim kit, with noise reducers, with sealing gasket

#### **CHARACTERISTICS**

Concealed 1

# One Box Universal Concealed Part ONE BOX\_ZA00B030

MODEL ZA00B030

One Box Universal Concealed Part, for 1,2 or 3 outlet thermostatic or single lever, without trim kit, without noise reducers, with sealing gasket