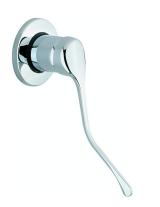

### Concealed single lever shower valve CLINIC\_EL000300

MODEL **EL000300** 

Concealed single lever shower valve, with concealed part

### Concealed single lever shower valve CLINIC\_EL000300

## **EL** 00030

- · Monocomando doccia incasso
- Single lever concealed shower mixer
   UP-Einhandbrause-batterie
   Mitigeur douche à encastrer

| bar | PORTATA * FLOW RATE DURCHFLUSS DEBIT Vmin. |
|-----|--------------------------------------------|
| 0.5 | 6                                          |
| 1   | 9                                          |
| 2   | 12                                         |
| 3   | 14.5                                       |
| 4   | 16.5                                       |
| 5   | 18.5                                       |