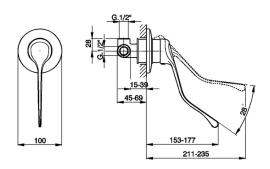

## **EL** 00030

- · Monocomando doccia incasso
- Single lever concealed shower mixer
   UP-Einhandbrause-batterie
   Mitigeur douche à encastrer

| bar | PORTATA * FLOW RATE DURCHFLUSS DEBIT Vmin. |
|-----|--------------------------------------------|
| 0.5 | 6                                          |
| 1   | 9                                          |
| 2   | 12                                         |
| 3   | 14.5                                       |
| 4   | 16.5                                       |
| 5   | 18.5                                       |

| NR   | DESCRIZIONE  DESCRIPTION  BESCHREIBUNG  DÉSCRIPTION                                                                                                   | N. CODICE<br>CODE NO.<br>WERKSNR.<br>NR. CODE | NR. | DESCRIZIONE<br>DESCRIPTION<br>BESCHREIBUNG<br>DÉSCRIPTION | N. CODICE<br>CODE NO.<br>WERKSNR.<br>NR. CODE | NR. | DESCRIZIONE<br>DESCRIPTION<br>BESCHREIBUNG<br>DÉSCRIPTION | N. CODICE<br>CODE NO.<br>WERKSNR.<br>NR. CODE |
|------|-------------------------------------------------------------------------------------------------------------------------------------------------------|-----------------------------------------------|-----|-----------------------------------------------------------|-----------------------------------------------|-----|-----------------------------------------------------------|-----------------------------------------------|
| 1    | Leva clinica universale per monocomando<br>Lever for clinic mixer<br>Hebel t/Clinic Armaturen<br>Levier longue                                        | ZA 00500 0                                    |     | onocomando piccola<br>e - small size<br>nitigeurs         | ZZ 92909 0                                    |     |                                                           |                                               |
| 1-1  | Grano punta piana inox M.6x6<br>Screw-stainless steel M.6x6<br>Madenschraube M.6x6<br>Vis speciale inox M.6x6                                         | ZZ 92645 0                                    |     |                                                           |                                               |     |                                                           |                                               |
| 1-2  | Placchetta per leva<br>Cap for lever<br>Abdeckkappe t/Hebel<br>Plaquette levier                                                                       | ZZ 92710 0                                    |     |                                                           |                                               |     |                                                           |                                               |
| 2    | Piastra monocomando doccia incasso "EU"<br>Plate single lever shower mixer "EU"<br>Abdeckrosette UP - Brause "EU"<br>Plaque - douche à encastrer "EU" | ZZ 92853 0                                    |     |                                                           |                                               |     |                                                           |                                               |
| 3    | Copricartuccia monocomando incasso<br>Escutcheon concealed mixer<br>Abdeckkappe t/UP-EHM<br>Couvre-cartouche mitigeur encastré                        | ZZ 92720 0                                    |     |                                                           |                                               |     |                                                           |                                               |
| 4    | Calotta bloccaggio cartuccia piccola<br>Nut for mixing valve-small<br>Mutter t/Kartusche<br>Ecrou pour cartouche                                      | ZZ 92603 0                                    |     |                                                           |                                               |     |                                                           |                                               |
| EL.3 | 1                                                                                                                                                     |                                               |     |                                                           |                                               |     |                                                           |                                               |