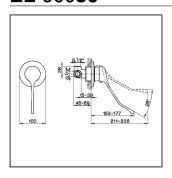

### Concealed single lever shower valve CLINIC\_EL000300

MODEL **EL000300** 

Concealed single lever shower valve, with concealed part

## **EL** 00030

- · Monocomando doccia incasso
- Single lever concealed shower mixer
   UP-Einhandbrause-batterie
   Mitigeur douche à encastrer

| bar | PORTATA * FLOW RATE DURCHFLUSS DEBIT Vmin. |
|-----|--------------------------------------------|
| 0.5 | 6                                          |
| 1   | 9                                          |
| 2   | 12                                         |
| 3   | 14.5                                       |
| 4   | 16.5                                       |
| 5   | 18.5                                       |