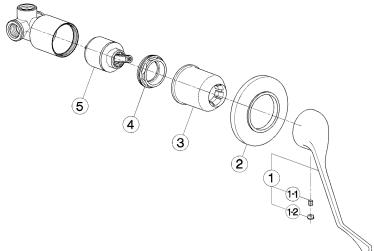

| NR   | DESCRIZIONE  DESCRIPTION  BESCHREIBUNG  DÉSCRIPTION                                                                                                   | N. CODICE<br>CODE NO.<br>WERKSNR.<br>NR. CODE | NR. | DESCRIZIONE<br>DESCRIPTION<br>BESCHREIBUNG<br>DÉSCRIPTION | N. CODICE<br>CODE NO.<br>WERKSNR.<br>NR. CODE | NR. | DESCRIZIONE<br>DESCRIPTION<br>BESCHREIBUNG<br>DÉSCRIPTION | N. CODICE<br>CODE NO.<br>WERKSNR.<br>NR. CODE |
|------|-------------------------------------------------------------------------------------------------------------------------------------------------------|-----------------------------------------------|-----|-----------------------------------------------------------|-----------------------------------------------|-----|-----------------------------------------------------------|-----------------------------------------------|
| 1    | Leva clinica universale per monocomando<br>Lever for clinic mixer<br>Hebel t/Clinic Armaturen<br>Levier longue                                        | ZA 00500 0                                    |     | onocomando piccola<br>e - small size<br>nitigeurs         | ZZ 92909 0                                    |     |                                                           |                                               |
| 1-1  | Grano punta piana inox M.6x6<br>Screw-stainless steel M.6x6<br>Madenschraube M.6x6<br>Vis speciale inox M.6x6                                         | ZZ 92645 0                                    |     |                                                           |                                               |     |                                                           |                                               |
| 1-2  | Placchetta per leva<br>Cap for lever<br>Abdeckkappe t/Hebel<br>Plaquette levier                                                                       | ZZ 92710 0                                    |     |                                                           |                                               |     |                                                           |                                               |
| 2    | Piastra monocomando doccia incasso "EU"<br>Plate single lever shower mixer "EU"<br>Abdeckrosette UP - Brause "EU"<br>Plaque - douche à encastrer "EU" | ZZ 92853 0                                    |     |                                                           |                                               |     |                                                           |                                               |
| 3    | Copricartuccia monocomando incasso<br>Escutcheon concealed mixer<br>Abdeckkappe t/UP-EHM<br>Couvre-cartouche mitigeur encastré                        | ZZ 92720 0                                    |     |                                                           |                                               |     |                                                           |                                               |
| 4    | Calotta bloccaggio cartuccia piccola<br>Nut for mixing valve-small<br>Mutter t/Kartusche<br>Ecrou pour cartouche                                      | ZZ 92603 0                                    |     |                                                           |                                               |     |                                                           |                                               |
| EL.3 | 1                                                                                                                                                     |                                               |     |                                                           |                                               |     |                                                           |                                               |