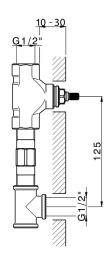

## Concealed washbasin mixer CONCEALED\_ZA033511

ZA033511

Concealed washbasin mixer,right headvalve - left headvalve

### **CHARACTERISTICS**

Concealed 1

2024-12-22