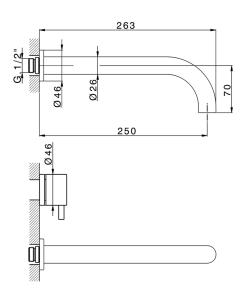

# Exposed part for concealed washbasin mixer NUOVA LESS\_LN013514

MODEL LN013514

Exposed part for concealed washbasin mixer, without concealed part, for items ZA033511

#### **CHARACTERISTICS**

Installation Concealed Required concealed parts ZA033511