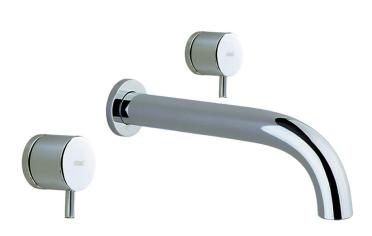

# Exposed part for concealed washbasin mixer NUOVA LESS\_LN013514

MODEL LN013514

Exposed part for concealed washbasin mixer, without concealed part, for items ZA033511

#### **CHARACTERISTICS**

Installation Concealed Required concealed parts ZA033511