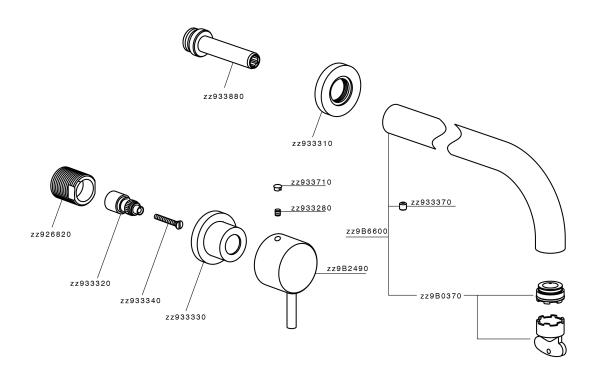

# Exposed part for concealed washbasin mixer NUOVA LESS\_LN013514

MODEL LN013514

Exposed part for concealed washbasin mixer, without concealed part, for items ZA033511

#### **CHARACTERISTICS**

Installation Concealed Required concealed parts ZA033511