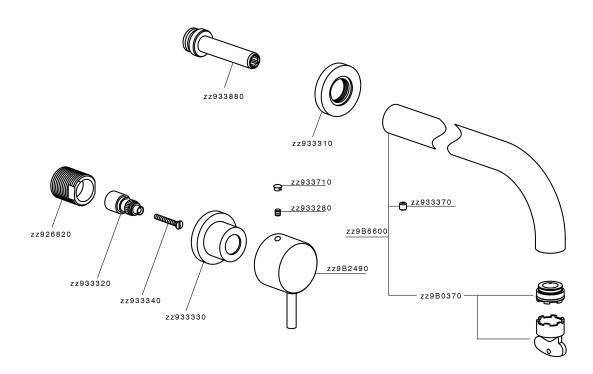

## Exposed part for concealed washbasin mixer NUOVA LESS\_LN013514

MODEL LN013514

Exposed part for concealed washbasin mixer, without concealed part, for items ZA033511

#### **CHARACTERISTICS**

Installation Concealed Required concealed parts ZA033511

# Exposed part for concealed washbasin mixer NUOVA LESS\_LN013514

LN013514

https://en.cisal.it/exposed-part-for-concealed-washbasin-mixer-nuova-less-ln013514