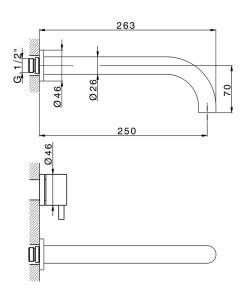

## Exposed part for concealed washbasin mixer NUOVA LESS\_LN013514

MODEL LN013514

Exposed part for concealed washbasin mixer, without concealed part, for items ZA033511

#### **CHARACTERISTICS**

Installation Concealed Required concealed parts ZA033511

# Exposed part for concealed washbasin mixer NUOVA LESS\_LN013514

LN013514

https://en.cisal.it/exposed-part-for-concealed-washbasin-mixer-nuova-less-ln013514