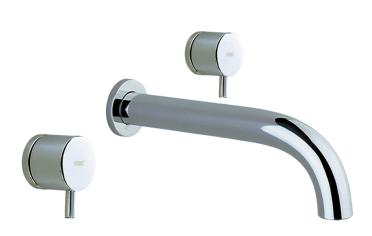

## Exposed part for concealed washbasin mixer NUOVA LESS\_LN013514

MODEL LN013514

Exposed part for concealed washbasin mixer, without concealed part, for items ZA033511

#### **CHARACTERISTICS**

Installation Concealed Required concealed parts ZA033511

# Exposed part for concealed washbasin mixer NUOVA LESS\_LN013514

LN013514

https://en.cisal.it/exposed-part-for-concealed-washbasin-mixer-nuova-less-ln013514