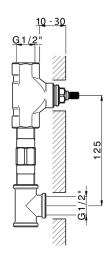

#### **CHARACTERISTICS**

Installation Concealed Required concealed parts ZA033511

## Concealed washbasin mixer CONCEALED\_ZA033511

MODEL

ZA033511

Concealed washbasin mixer,right headvalve - left headvalve

**AVAILABLE FINISHINGS** 

**04** 04 Without finishing

**CHARACTERISTICS** 

Concealed 1