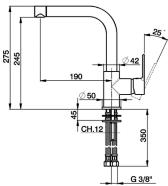

# Single lever sink mixer Energysave KITCHEN\_C2003535

**MODEL** C2003535

Single lever sink mixer Energysave, swivel spout, G.3/8" stainless steel flexible hoses