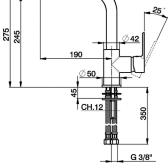

# Single lever sink mixer Energysave KITCHEN\_C2003535

**MODEL** C2003535

Single lever sink mixer Energysave, swivel spout, G.3/8" stainless steel flexible hoses