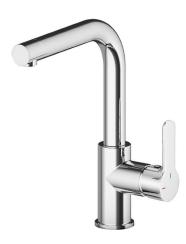

# Single lever sink mixer Energysave KITCHEN\_C2003535

**MODEL** C2003535

Single lever sink mixer Energysave, swivel spout, G.3/8" stainless steel flexible hoses