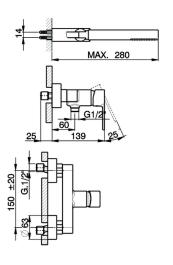

### MODEL **C2000453**

Single lever shower mixer, with shower set,wall mounted adjustable handshower bracket,ABS 26 mm minimalistic one spray handshower,150 cm Brass Flexible Hose

#### **CHARACTERISTICS**

Cartridge Spare Parts ZZ95435000

35 mm Cartridge