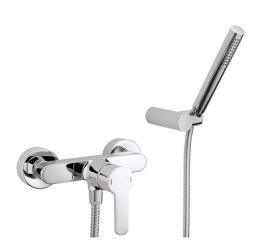

# Single lever shower mixer, with shower set TENDER\_C2000453

### MODEL **C2000453**

Single lever shower mixer, with shower set,wall mounted adjustable handshower bracket,ABS 26 mm minimalistic one spray handshower,150 cm Brass Flexible Hose

## Single lever shower mixer, with shower set TENDER\_C2000453

C2000453

https://en.cisal.it/single-lever-shower-mixer-with-shower-set-tender-c2000453