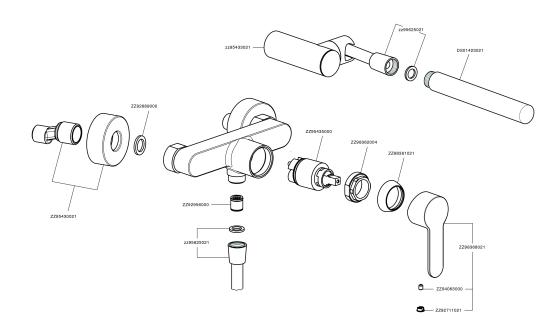

# Single lever shower mixer, with shower set TENDER\_C2000453





### MODEL **C2000453**

Single lever shower mixer, with shower set,wall mounted adjustable handshower bracket,ABS 26 mm minimalistic one spray handshower,150 cm Brass Flexible Hose

## **AVAILABLE FINISHINGS**



21 Chrome

#### **CHARACTERISTICS**

Cartridge Spare Parts ZZ95435000

35 mm Cartridge



## **EcoStop**

EcoStop feature limits water flow to approximately 50% of maximum output with one point of resistance on setting. Push slightly past the middle stop only when full water output is required. This will save water up to 50%.





## Single lever shower mixer, with shower set TENDER\_C2000453



C2000453

https://en.cisal.it/single-lever-shower-mixer-with-shower-set-tender-c2000453