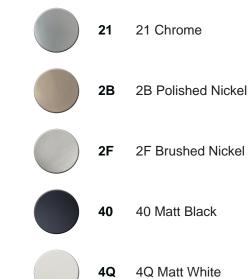

# cisal

# Exposed part for single-lever bath shower mixer LINEAVIVA\_LV014200

MODEL







LV014200

mixer, handshower holder on column, minimalistic one spray handshower ABS, 150 cm smooth SUPREME

Exposed part for single-lever bath shower

Flexible Hose, for items ZA004510

**AVAILABLE FINISHINGS** 

## CHARACTERISTICS

| Cartridge Spare Parts    | ZZ95409000 |
|--------------------------|------------|
| 35 mm Cartridge          |            |
| Installation             | Concealed  |
| Required concealed parts | ZA004510   |



#### EcoStop

EcoStop feature limits water flow to approximately 50% of maximum output with one point of resistance on setting. Push slightly past the middle stop only when full water output is required. This will save water up to 50%.





# Concealed part single lever free-standing CONCEALED\_ZA004510



MODEL **ZA004510** 

Concealed part single l