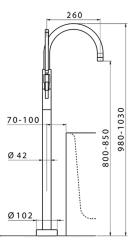

# Exposed part for single-lever bath shower mixer LINEAVIVA\_LV014200

MODEL

LV014200

mixer, handshower holder on column, minimalistic one spray handshower ABS, 150 cm smooth SUPREME

Exposed part for single-lever bath shower