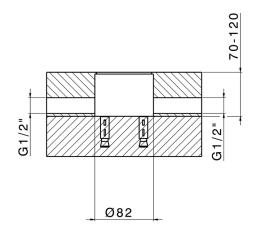

# Concealed part single lever free-standing CONCEALED\_ZA004510

MODEL **ZA004510** 

Concealed part single lever free-standing

### CHARACTERISTICS

Concealed

2024-05-04