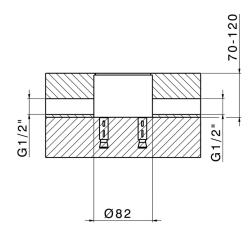

## Concealed part single lever free-standing CONCEALED\_ZA004510

ZA004510 **MODEL** 

Concealed part single lever free-standing

**AVAILABLE FINISHINGS** 

04 04 Without finishing

**CHARACTERISTICS** 

Concealed 1