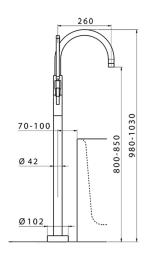

# Exposed part for single-lever bath shower mixer LINEAVIVA\_LV014200

#### MODEL LV014200

Exposed part for single-lever bath shower mixer, handshower holder on column, minimalistic one spray handshower ABS,150 cm smooth SUPREME Flexible Hose, for items ZA004510

#### **CHARACTERISTICS**

Cartridge Spare Parts **ZZ95409000** 

35 mm Cartridge

Installation Concealed Required concealed parts ZA004510