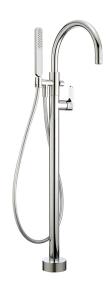

# Exposed part for single-lever bath shower mixer LINEAVIVA\_LV014200

#### MODEL LV014200

Exposed part for single-lever bath shower mixer, handshower holder on column, minimalistic one spray handshower ABS,150 cm smooth SUPREME Flexible Hose, for items ZA004510