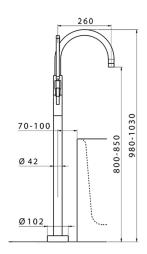

#### MODEL LV014200

Exposed part for single-lever bath shower mixer, handshower holder on column, minimalistic one spray handshower ABS,150 cm smooth SUPREME Flexible Hose, for items ZA004510

#### **CHARACTERISTICS**

Cartridge Spare Parts **ZZ95409000** 

35 mm Cartridge

Installation Concealed Required concealed parts ZA004510