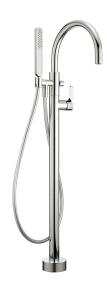

#### MODEL LV014200

Exposed part for single-lever bath shower mixer, handshower holder on column, minimalistic one spray handshower ABS,150 cm smooth SUPREME Flexible Hose, for items ZA004510