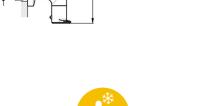

## **AVAILABLE FINISHINGS**

ZZ96551000 **Cartridge Spare Parts TMX 25 Thermostatic Valve** 

EcoStop

EcoStop feature limits water flow to approximately 50% of maximum output with one point of resistance on setting. Push slightly past the middle stop only when full water output is required. This will save water up to 50%.