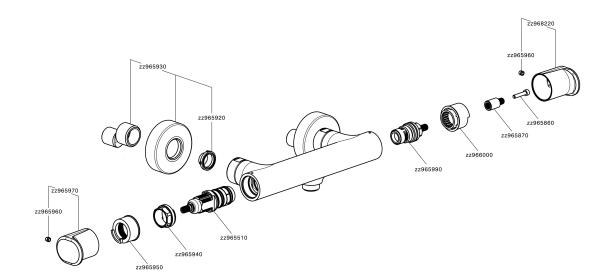

### **CHARACTERISTICS**

Cartridge Spare Parts

ZZ96551000

**TMX 25 Thermostatic Valve** 