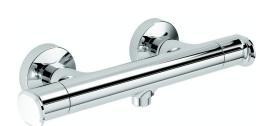

## Thermostatic shower mixer LINEAVIVA\_LVT01010

## MODEL LVT01010

Thermostatic shower mixer, without shower set, 1/2" M flexible connection

# Thermostatic shower mixer LINEAVIVA\_LVT01010

LVT01010

https://en.cisal.it/thermostatic-shower-mixer-lineavivalvt01010

2024-05-06