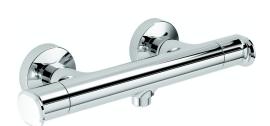

## Thermostatic shower mixer LINEAVIVA\_LVT01010

## MODEL LVT01010

Thermostatic shower mixer, without shower set, 1/2" M flexible connection

# Thermostatic shower mixer LINEAVIVA\_LVT01010

LVT01010

https://en.cisal.it/thermostatic-shower-mixer-lineavivalvt01010

2024-05-04