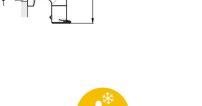

### LVT01010

Thermostatic shower mixer, without shower set, 1/2" M flexible connection

## **AVAILABLE FINISHINGS**

ZZ96551000 **Cartridge Spare Parts TMX 25 Thermostatic Valve** 

EcoStop

EcoStop feature limits water flow to approximately 50% of maximum output with one point of resistance on setting. Push slightly past the middle stop only when full water output is required. This will save water up to 50%.