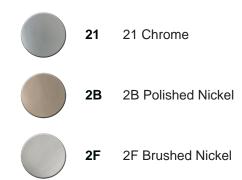

## cisal

## Single lever washbasin mixer large EnergySave CUBIC\_CU00C505



MODEL CU00C505

Single lever washbasin mixer " large " EnergySave,waterfall spout,without automatic pop-up waste,G.38" stainless steel flexible hoses

## AVAILABLE FINISHINGS



## CHARACTERISTICS

Cartridge Spare Parts
25 mm Cartridge

ZZ96691000





EcoStop

EcoStop feature limits water flow to approximately 50% of maximum output with one point of resistance on setting. Push slightly past the middle stop only when full water output is required. This will save water up to 50%.



Thanks to the EnergySave device, only cold water will be drawn if the lever is operated in the central position, so that the water heater will not be engaged and no hot water wasted, leading to considerable savings in energy and costs. The temperature can be adjusted by rotating the lever to the left, until the desired temperature is reached.



2024-12-22