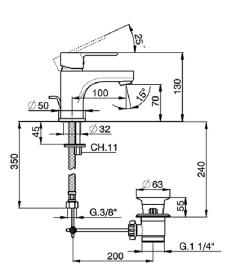

# MODEL **C2000515**

Single lever washbasin mixer EnergySave,with automatic 1"1/4 automatic pop-up waste,G.3/8" stainless steel flexible hoses