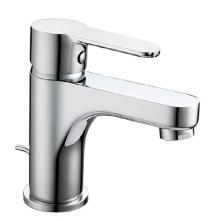

# MODEL **C2000515**

Single lever washbasin mixer EnergySave,with automatic 1"1/4 automatic pop-up waste,G.3/8" stainless steel flexible hoses