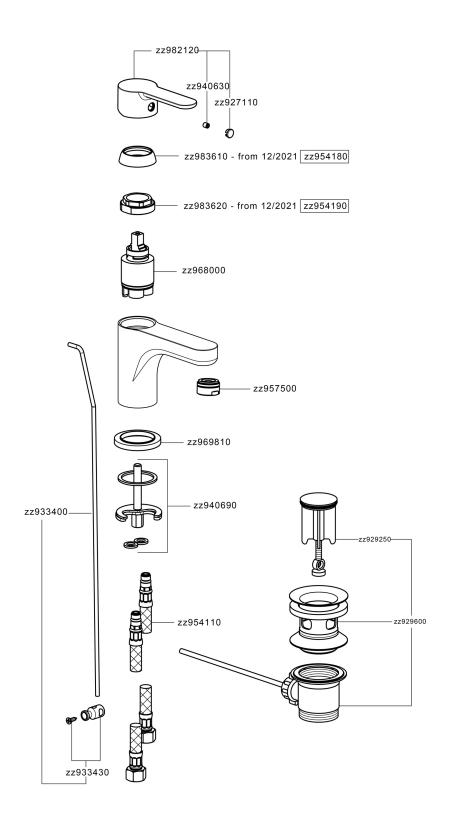

### **AVAILABLE FINISHINGS**



21 21 Chrome

#### **CHARACTERISTICS**

Cartridge Spare Parts

ZZ96800000

35 mm Cartridge



### **EcoStop**

EcoStop feature limits water flow to approximately 50% of maximum output with one point of resistance on setting. Push slightly past the middle stop only when full water output is required. This will save water up to 50%.



### **EnergySave**

Thanks to the EnergySave device, only cold water will be drawn if the lever is operated in the central position, so that the water heater will not be engaged and no hot water wasted, leading to considerable savings in energy and costs. The temperature can be adjusted by rotating the lever to the left, until the desired temperature is reached.





## Single lever washbasin mixer EnergySave TENDER\_C2000515



C2000515

https://en.cisal.it/single-lever-washbasin-mixer-energysave-tender-c2000515

2024-12-22