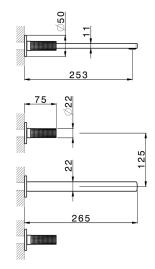

# Exposed part for concealed washbasin mixer NUANCE X32\_X2013511

concealed part,for item ZA033510,Inox AISI 316L

### **AVAILABLE FINISHINGS**

**MODEL** 

5H 5H Dark Brass Brushed

X2013511

Exposed part for concealed washbasin mixer, without

**5L** 5L Brushed Black Titanium

5N 5N Brushed Rose Gold

**D1** D1 Brushed Inox

## Exposed part for concealed washbasin mixer NUANCE X32\_X2013511

X2013511

https://en.cisal.it/exposed-part-for-concealed-washbasin-mixer-nuance-x32-x2013511