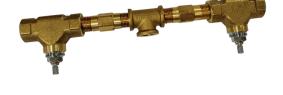

### Concealed washbasin mixer CONCEALED\_ZA033510

MODEL **ZA033510** 

Concealed washbasin mixer, with two right headvalves

**AVAILABLE FINISHINGS** 

**04** 04 Without finishing

**CHARACTERISTICS** 

Concealed 1