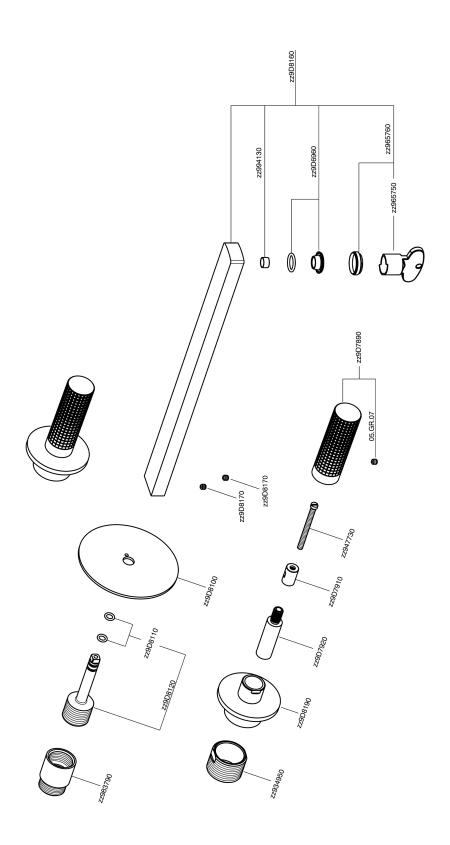

# Exposed part for concealed washbasin mixer NUANCE X32\_X2013511

concealed part,for item ZA033510,Inox AISI 316L

#### **CHARACTERISTICS**

Installation Concealed Required concealed parts ZA033510

## Exposed part for concealed washbasin mixer NUANCE X32\_X2013511

X2013511

https://en.cisal.it/exposed-part-for-concealed-washbasin-mixer-nuance-x32-x2013511