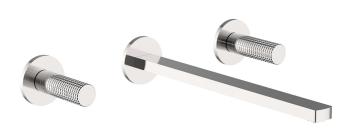

# Exposed part for concealed washbasin mixer NUANCE X32\_X2013511

concealed part,for item ZA033510,Inox AISI 316L

### **AVAILABLE FINISHINGS**

**MODEL** 

5H 5H Dark Brass Brushed

X2013511

Exposed part for concealed washbasin mixer, without

**5L** 5L Brushed Black Titanium

5N 5N Brushed Rose Gold

**D1** D1 Brushed Inox

## Exposed part for concealed washbasin mixer NUANCE X32\_X2013511

X2013511

https://en.cisal.it/exposed-part-for-concealed-washbasin-mixer-nuance-x32-x2013511