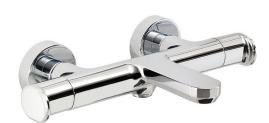

# Thermostatic bath mixer LINEAVIVA\_LVT21010

187

#### **MODEL** LVT21010

Thermostatic bath mixer, without shower set, 1/2" M flexible connection

# Thermostatic bath mixer LINEAVIVA\_LVT21010

LVT21010

https://en.cisal.it/thermostatic-bath-mixer-lineaviva-lvt21010