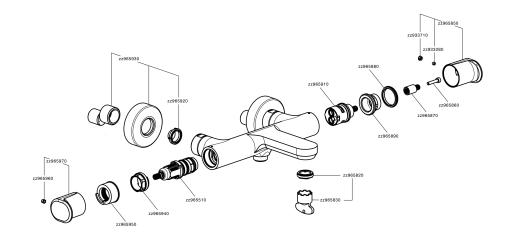

### **CHARACTERISTICS**

Cartridge Spare Parts

ZZ96551000

**TMX 25 Thermostatic Valve** 