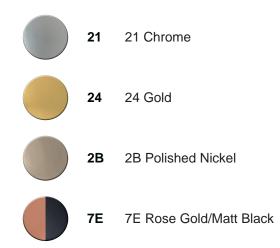

# cisal

## Thermostatic bath-shower mixer with sliding bar CHERIE\_CES27010



MODEL CES27010

Thermostatic bath-shower mixer with sliding bar,58 cm slide rail kit with sliding bracket,Chérie Brass one spray handshower,150 cm SUPREME smooth flexible hose

### AVAILABLE FINISHINGS



#### CHARACTERISTICS

Cartridge Spare Parts 22.04A.AR - ZZ97279004 Argo 2 (long filter) Thermostatic Valve



The Cisal SafeTouch system maintains the mixer body cool to the touch during operation.



#### Thermostatic

The Cisal thermostatic is your personal water manager, helping you to handle, control and save water and energy.



2024-05-15