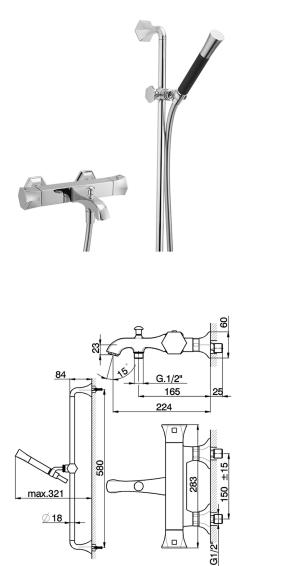

## Thermostatic bath-shower mixer with sliding bar CHERIE\_CES27010

MODEL CES27010

Thermostatic bath-shower mixer with sliding bar,58 cm slide rail kit with sliding bracket,Chérie Brass one spray handshower,150 cm SUPREME smooth flexible hose

#### CHARACTERISTICS

Cartridge Spare Parts 22.04A.AR - ZZ97279004 Argo 2 (long filter) Thermostatic Valve

The Cisal SafeTouch system maintains the mixer body cool to the touch during operation.