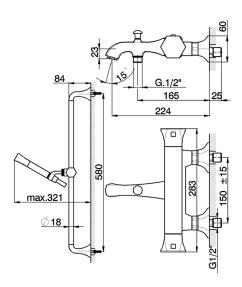

### MODEL CES27010

Thermostatic bath-shower mixer with sliding bar,58 cm slide rail kit with sliding bracket,Chérie Brass one spray handshower,150 cm SUPREME smooth flexible hose

#### **CHARACTERISTICS**

Cartridge Spare Parts

22.04A.AR - ZZ97279004

Argo 2 (long filter) Thermostatic Valve