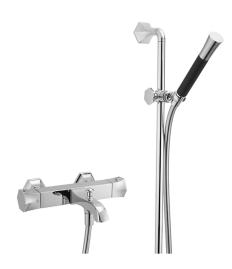

# Thermostatic bath-shower mixer with sliding bar CHERIE\_CES27010

### MODEL CES27010

Thermostatic bath-shower mixer with sliding bar,58 cm slide rail kit with sliding bracket,Chérie Brass one spray handshower,150 cm SUPREME smooth flexible hose