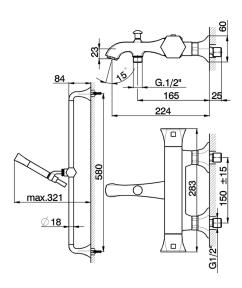

### MODEL CES27010

Thermostatic bath-shower mixer with sliding bar,58 cm slide rail kit with sliding bracket,Chérie Brass one spray handshower,150 cm SUPREME smooth flexible hose