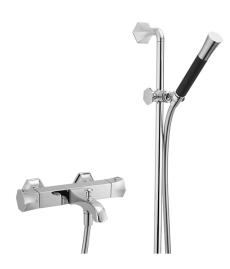

# Thermostatic bath-shower mixer with sliding bar CHERIE\_CES27010

### MODEL CES27010

Thermostatic bath-shower mixer with sliding bar,58 cm slide rail kit with sliding bracket,Chérie Brass one spray handshower,150 cm SUPREME smooth flexible hose