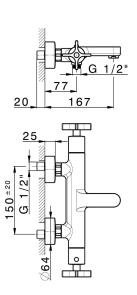

### MODEL **GST21016**

Thermostatic bath mixer, without shower set, 1/2" M flexible connection