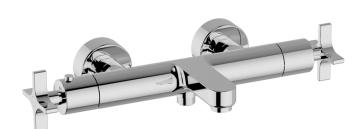

# Thermostatic bath mixer GRACE\_GST21016

### MODEL **GST21016**

Thermostatic bath mixer, without shower set, 1/2" M flexible connection