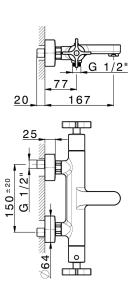

# MODEL **GST21016**

Thermostatic bath mixer, without shower set, 1/2" M flexible connection