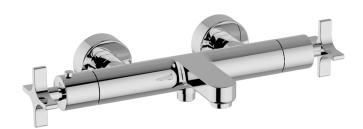

# Thermostatic bath mixer GRACE\_GST21016

# MODEL **GST21016**

Thermostatic bath mixer, without shower set, 1/2" M flexible connection