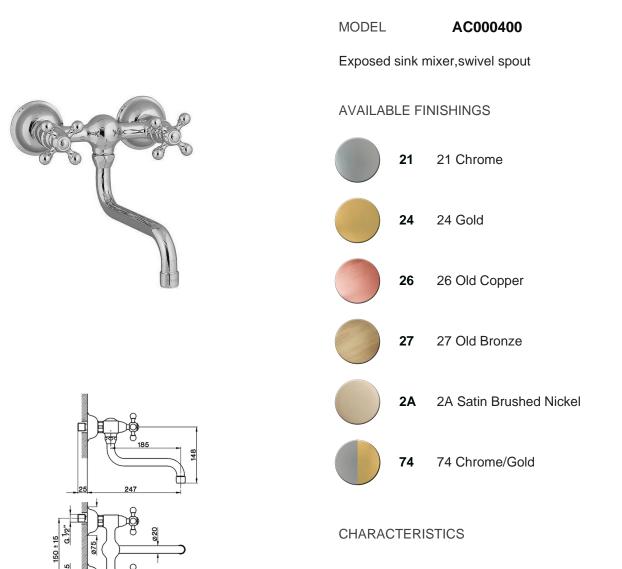

## Exposed sink mixer ARCANA CERAMIC\_AC000400

## Exposed sink mixer ARCANA CERAMIC\_AC000400

6

## cisal

AC.5

AC000400

https://en.cisal.it/exposed-sink-mixer-arcana-ceramic-ac000400