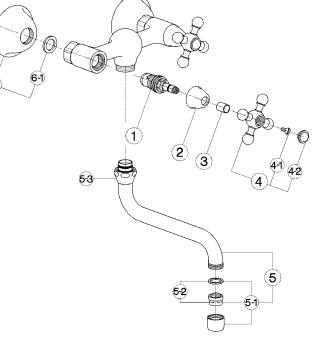

| NR.                                                                 | DESCRIZIONE<br>DESCRIPTION<br>BESCHREIBUNG<br>DÉSCRIPTION                                                                  | N. CODICE<br>CODE NO.<br>WERKSNR.<br>NR. CODE | NR.                                                                      | DESCRIZIONE<br>DESCRIPTION<br>BESCHREIBUNG<br>DÉSCRIPTION                                      | N. CODICE<br>CODE NO.<br>WERKSNR.<br>NR. CODE | NR. | DESCRIZIONE<br>DESCRIPTION<br>BESCHREIBUNG<br>DÉSCRIPTION | N. CODICE<br>CODE NO.<br>WERKSNR.<br>NR. CODE |
|---------------------------------------------------------------------|----------------------------------------------------------------------------------------------------------------------------|-----------------------------------------------|--------------------------------------------------------------------------|------------------------------------------------------------------------------------------------|-----------------------------------------------|-----|-----------------------------------------------------------|-----------------------------------------------|
| 1 Ceramic head<br>Keramikoberte<br>Tête céramiqu                    | co DX per monofori e gruppi "AC"<br>valve 1/2" right "AC"-short<br>il 1/2"-rechts-"AC"-kurz<br>e 1/2" droite "AC" - courte | ZZ 92858 0                                    | 5 <i>Swinging s</i><br>Auslauf-Rol                                       | 020 interasse 185<br><i>pout 185 020</i><br>hr-S-185 020<br><i>ble 185 020</i>                 | ZZ 90118 0                                    |     |                                                           |                                               |
| 2 Escutcheon Ø<br>Abdeckkappe                                       | privitone Ø32 H.21 "AC"<br>32 H.21 "AC" headvalve<br>Ø32 H.21 "AC"<br>p-tête Ø32 H.21 "AC"                                 | ZZ92652 0                                     | 5-1 Aeratore M.<br>Mousseur I<br>Perlator M.<br>Mousseur I               | W.22x1 IB<br>22x1 IB                                                                           | ZZ 92841 0                                    |     |                                                           |                                               |
| 3 Sliding cover<br>Abdeckkappe                                      | sta "AR" H.15,5<br><i>tube "AR" H.15,5</i><br>Oberteil "AR" H.15,5<br>ête "AR" H.15,5                                      | ZZ 92619 0                                    | 5-2 Mousseur o<br>Kart. f/Perla                                          | er aeratore M. 22x1<br>c <i>artridge M.22x1</i><br>ator M.22x1<br>x <i>mousseur M.22x1</i>     | ZZ 92703 0                                    |     |                                                           |                                               |
| 4 Handle with so<br>Griff "AR" mit                                  | con vite e placchetta<br>crew and plate "AR"<br>Schraube und Abdeckkappe<br>c vis et plaquette "AR"                        | ZZ 90307 0                                    | 5-3 Calotta 3/4<br><i>Nut 3/4" Ø</i><br>Mutter 3/4"<br><i>Ecrou 3/4"</i> | 019,5                                                                                          | ZZ 92615 0                                    |     |                                                           |                                               |
| Vite M.4,5x10<br>4-1 Screw M.4,5x1<br>Schraube M.4,<br>Vis M.4,5x10 |                                                                                                                            | ZZ 92609 0                                    | 6 Excentric co<br>S - Anschlu                                            | con rosone "AC"<br>onnection with escutcheon "AC"<br>uss m.Rosette "AC"<br>e + rosace "AC"     | ZZ 92826 0                                    |     |                                                           |                                               |
| 4-2 Cap for handle<br>Abdeckkappe                                   | te maniglia "AR"<br>9 <i>"AR"</i><br>"AR" Griff<br>1e - vis crois. "AR"                                                    | ZZ 92617 0                                    | 6-1 Gasket NBF<br>Dichtung N                                             | 9 NBR 90 SH. 24x16x2,7<br>7 <i>90 SH. 24x16x2,7</i><br>BR 90 SH. 24x16x2,7<br>90 SH. 24x16x2,7 | ZZ 92689 0                                    |     |                                                           |                                               |