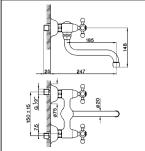

## AC 00040 (AC 00044)

ŒŒ • Gruppo lavello • Sink mixer • Spültisch-Wandbatterie • Mélangeur évier mural

| bar | PORTATA *<br>FLOW RATE<br>DURCHFLUSS<br>DÉBIT<br>Vmin. |
|-----|--------------------------------------------------------|
| 0.5 | 10                                                     |
| 1   | 14                                                     |
| 2   | 19.5                                                   |
| 3   | 24                                                     |
| 4   | 27.5                                                   |
| 5   | 31                                                     |

\* con resistenza silenziosa della classe di portata B (25.2 l/min. a 3 bar) with hydraulic resistance of flow rate class B (25.2 l/min. at 3 bar) mit geräuscharmen Widerstand der Durchflussklasse B (25.2 l/min. bei 3 bar) avec aérateur classe B (25.2 l/min. à 3 bar)