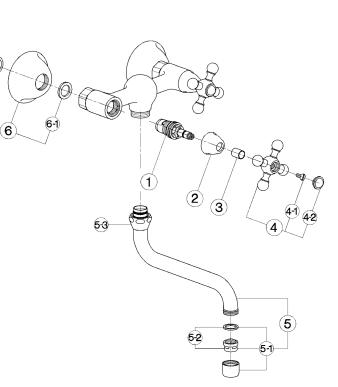

| NR.                                                                 | DESCRIZIONE<br>DESCRIPTION<br>BESCHREIBUNG<br>DÉSCRIPTION                                                                         | N. CODICE<br>CODE NO.<br>WERKSNR.<br>NR. CODE | NR.                                                        | DESCRIZIONE<br>DESCRIPTION<br>BESCHREIBUNG<br>DÉSCRIPTION                                      | N. CODICE<br>CODE NO.<br>WERKSNR.<br>NR. CODE | NR. | DESCRIZIONE<br>DESCRIPTION<br>BESCHREIBUNG<br>DÉSCRIPTION | N. CODICE<br>CODE NO.<br>WERKSNR.<br>NR. CODE |
|---------------------------------------------------------------------|-----------------------------------------------------------------------------------------------------------------------------------|-----------------------------------------------|------------------------------------------------------------|------------------------------------------------------------------------------------------------|-----------------------------------------------|-----|-----------------------------------------------------------|-----------------------------------------------|
| 1 <i>Ceramic head</i><br>Keramikoberte<br><i>Tête céramiqu</i>      | co DX per monofori e gruppi "AC"<br><i>ralve 1/2" right "AC"-short</i><br>il 1/2"-rechts-"AC"-kurz<br>e 1/2" droite "AC" - courte | ZZ 92858 0                                    | 5 <i>Swinging s</i><br>Auslauf-Ro                          | 020 interasse 185<br>pout 1 <i>85 020</i><br>hr-S-185 020<br>ble 185 020                       | ZZ 90118 0                                    |     |                                                           |                                               |
| 2 Escutcheon Ø<br>Abdeckkappe                                       | privitone Ø32 H.21 "AC"<br>32 H.21 "AC" headvalve<br>Ø32 H.21 "AC"<br>I+tête Ø32 H.21 "AC"                                        | ZZ92652 0                                     | 5-1 Aeratore M.<br>Mousseur /<br>Perlator M.<br>Mousseur / | <i>M.22x1 IB</i><br>22x1 IB                                                                    | ZZ 92841 0                                    |     |                                                           |                                               |
| 3 Sliding cover<br>Abdeckkappe                                      | sta "AR" H.15,5<br>tube "AR" H.15,5<br>Dberteil "AR" H.15,5<br>ŝte "AR" H.15,5                                                    | ZZ 92619 0                                    | 5-2 Mousseur o<br>Kart. f/Perla                            | er aeratore M. 22x1<br>cartridge M.22x1<br>itor M.22x1<br>x mousseur M.22x1                    | ZZ 92703 0                                    |     |                                                           |                                               |
| 4 Handle with so<br>Griff "AR" mit                                  | con vite e placchetta<br><i>rew and plate "AR"</i><br>Schraube und Abdeckkappe<br>c vis et plaquette "AR"                         | ZZ 90307 0                                    | 5-3 Calotta 3/4<br>Nut 3/4" Ø<br>Mutter 3/4"<br>Ecrou 3/4" | 1019,5                                                                                         | ZZ 92615 0                                    |     |                                                           |                                               |
| Vite M.4,5x10<br>4-1 Screw M.4,5x1<br>Schraube M.4,<br>Vis M.4,5x10 |                                                                                                                                   | ZZ 92609 0                                    | 6 Excentric of<br>S - Anschlu                              | con rosone "AC"<br>ponnection with escutcheon "AC"<br>Iss m.Rosette "AC"<br>P + rosace "AC"    | ZZ 92826 0                                    |     |                                                           |                                               |
| 4-2 Cap for handle<br>Abdeckkappe                                   | te maniglia "AR"<br>? <i>"AR"</i><br>'AR" Griff<br><i>le - vis crois. "AR"</i>                                                    | ZZ 92617 0                                    | 6-1 Gasket NBF<br>Dichtung N                               | 1 NBR 90 SH. 24x16x2,7<br>7 <i>90 SH. 24x16x2,7</i><br>BR 90 SH. 24x16x2,7<br>90 SH. 24x16x2,7 | ZZ 92689 0                                    |     |                                                           |                                               |