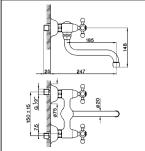

## Exposed sink mixer ARCANA CERAMIC\_AC000400

## AC 00040 (AC 00044)

ŒŒ • Gruppo lavello • Sink mixer • Spültisch-Wandbatterie • Mélangeur évier mural

| bar | PORTATA *<br>FLOW RATE<br>DURCHFLUSS<br>DÉBIT<br>I/min. |
|-----|---------------------------------------------------------|
| 0.5 | 10                                                      |
| 1   | 14                                                      |
| 2   | 19.5                                                    |
| 3   | 24                                                      |
| 4   | 27.5                                                    |
| 5   | 31                                                      |