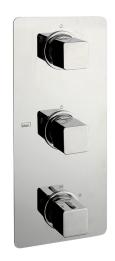

## Cover Part for 2 Function Concealed Thermo Valve WELLNESS\_CU01V200

## MODEL CU01V200

Cover Part for 2 Function Concealed Thermo Valve, for item ZA01V200

#### **CHARACTERISTICS**

Installation Concealed Required concealed parts ZA01V200