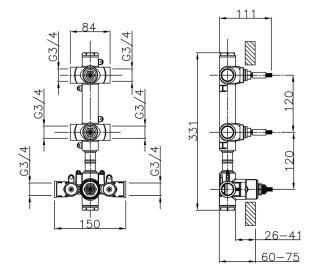

## 2 Function Concealed Thermostatic Valve CONCEALED\_ZA01V200

**MODEL** ZA01V200

2 Function Concealed Thermostatic Valve

#### **CHARACTERISTICS**

Concealed

Cartridge Spare Parts 23.51A.HF

**HF Thermostatic Valve** 