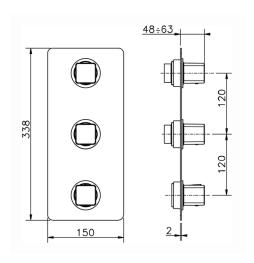

## 2 Function Concealed Thermostatic Valve CONCEALED\_ZA01V200

**MODEL** ZA01V200

2 Function Concealed Thermostatic Valve

#### **CHARACTERISTICS**

Concealed

Cartridge Spare Parts 23.51A.HF

**HF Thermostatic Valve** 