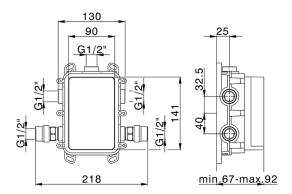

# **Exposed part for Thermostatic One Box Valve VITA\_VI0BT030**

MODEL VIOBTO30

Exposed part for Thermostatic One Box Valve,wth 1-2-3 outlet deviastop,Minimum depth of installation: 67 mm,without concealed part,for items ZA00B030-ZA00B031

## One Box Universal Concealed Part ONE BOX\_ZA00B031

MODEL ZA00B031

One Box Universal Concealed Part, for 1,2 or 3 outlet thermostatic or single lever, without trim kit, with noise reducers, with sealing gasket

## One Box Universal Concealed Part ONE BOX\_ZA00B030

MODEL ZA00B030

One Box Universal Concealed Part, for 1,2 or 3 outlet thermostatic or single lever, without trim kit, without noise reducers, with sealing gasket