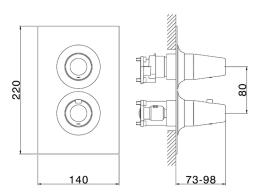

# **Exposed part for Thermostatic One Box Valve VITA\_VI0BT030**

MODEL VIOBTO30

Exposed part for Thermostatic One Box Valve,wth 1-2-3 outlet deviastop,Minimum depth of installation: 67 mm,without concealed part,for items ZA00B030-ZA00B031

#### **CHARACTERISTICS**

Cartridge Spare Parts

24.04A.PP

8x20 Plus P Thermostatic Valve

Installation

Concealed

Required concealed parts

ZA00B031