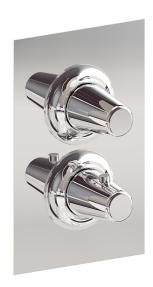

# **Exposed part for Thermostatic One Box Valve VITA\_VI0BT030**

MODEL VIOBTO30

Exposed part for Thermostatic One Box Valve,wth 1-2-3 outlet deviastop,Minimum depth of installation: 67 mm,without concealed part,for items ZA00B030-ZA00B031

#### **CHARACTERISTICS**

Cartridge Spare Parts

24.04A.PP

8x20 Plus P Thermostatic Valve

Installation

Concealed

Required concealed parts

ZA00B031

#### **DeviaStop**

The Cisal Devia Stop technology allows to adjust the water flow and to direct it to the selected output point (overhead soaker, hand shower, etc).

### **Thermostatic**

The Cisal thermostatic is your personal water manager, helping you to handle, control and save water and energy.