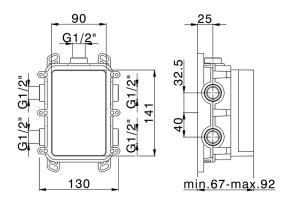

# **Exposed part for Thermostatic One Box Valve VITA\_VI0BT030**

MODEL VIOBTO30

Exposed part for Thermostatic One Box Valve,wth 1-2-3 outlet deviastop,Minimum depth of installation: 67 mm,without concealed part,for items ZA00B030-ZA00B031

#### **CHARACTERISTICS**

Cartridge Spare Parts

24.04A.PP

8x20 Plus P Thermostatic Valve

Installation

Concealed

Required concealed parts

ZA00B031