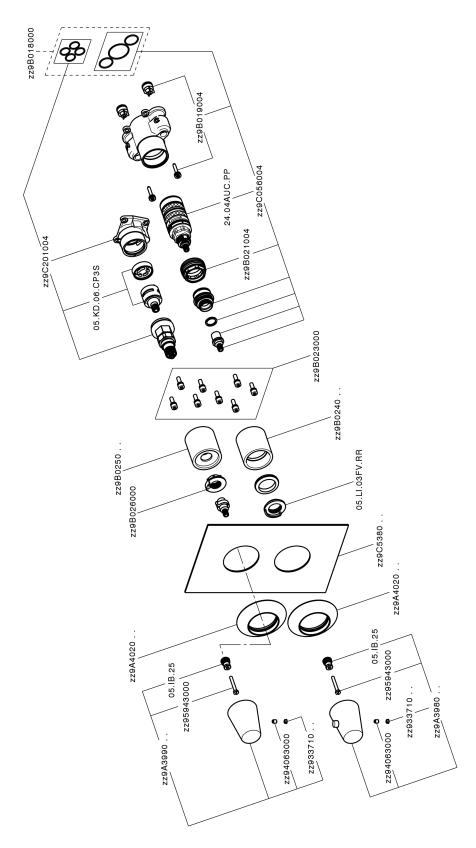

# **Exposed part for Thermostatic One Box Valve VITA\_VI0BT030**

MODEL VIOBTO30

Exposed part for Thermostatic One Box Valve,wth 1-2-3 outlet deviastop,Minimum depth of installation: 67 mm,without concealed part,for items ZA00B030-ZA00B031

#### **CHARACTERISTICS**

Cartridge Spare Parts

24.04A.PP

8x20 Plus P Thermostatic Valve

Installation

Concealed

Required concealed parts

ZA00B031

ZA00B030