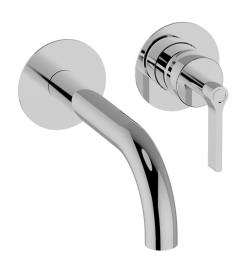

## Exposed part for single lever washbasin valve GRACE\_GC005510

MODEL **GC005510** 

Exposed part for single lever washbasin valve, without concealed part, spout L.200 mm, for item Easy-Box ZA002450-ZA025510

## Exposed part for single lever washbasin valve GRACE\_GC005510

GC005510

https://en.cisal.it/exposed-part-for-single-lever-washbasin-valve-gracegc005510