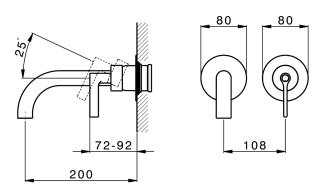

## Exposed part for single lever washbasin valve GRACE\_GC005510

MODEL **GC005510** 

Exposed part for single lever washbasin valve, without concealed part, spout L.200 mm, for item Easy-Box ZA002450-ZA025510

## Exposed part for single lever washbasin valve GRACE\_GC005510

GC005510

https://en.cisal.it/exposed-part-for-single-lever-washbasin-valve-gracegc005510