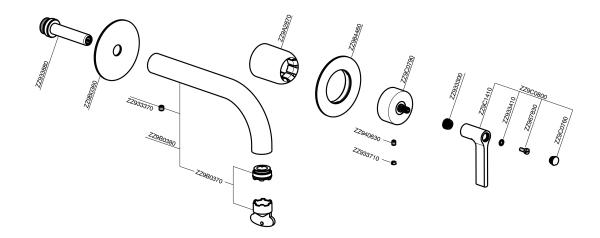

## **CHARACTERISTICS**

Installation Concealed Required concealed parts ZA002450