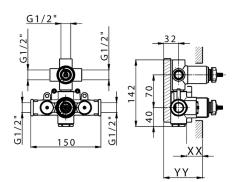

#### CHARACTERISTICS

Concealed1Cartridge Spare Parts24.04A.PP8x20 Plus P Thermostatic Valve

Piastra/Plate/Plaque/Platte/Placa 2-3mm: XX 25-40 YY 76-91 10 mm: XX 16-31 YY 65-80

The Cisal Devia Stop technology allows to adjust the water flow and to direct it to the selected output point (overhead soaker, hand shower, etc).