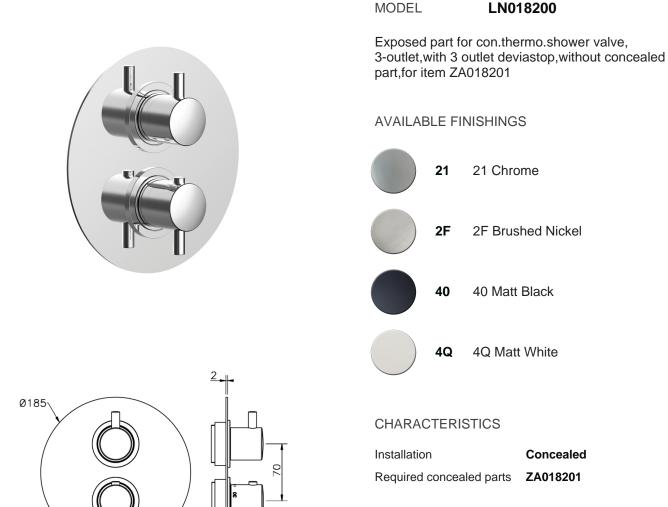

## Exposed part for con.thermo.shower valve, 3-outlet NUOVA LESS\_LN018200

49-64