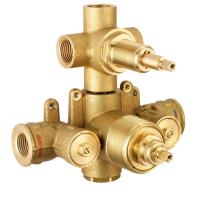

## Concealed thermostatic shower valve, 3-outlets CONCEALED\_ZA018201

MODEL ZA018201

Concealed thermostatic shower valve, 3-outlets, with 1/2" 3 outlet deviastop cartridge, without trim kit

AVAILABLE FINISHINGS

04 04 Without finishing

#### CHARACTERISTICS

Concealed1Cartridge Spare Parts24.04A.PP8x20 Plus P Thermostatic Valve

Piastra/Plate/Plaque/Platte/Placa 2-3mm: XX 25-40 YY 76-91 10 mm: XX 16-31 YY 65-80

The Cisal Devia Stop technology allows to adjust the water flow and to direct it to the selected output point (overhead soaker, hand shower, etc).