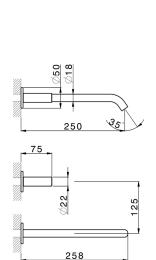

# Exposed part for concealed washbasin mixer SMOOTH X32\_X3013511

MODEL **X3013511** 

Exposed part for concealed washbasin mixer, without concealed part, for item ZA033510, with smooth handles, Inox AISI 316L

#### **CHARACTERISTICS**

Installation Concealed Required concealed parts ZA033510