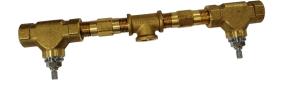

## Concealed washbasin mixer CONCEALED\_ZA033510

MODEL **ZA033510** 

Concealed washbasin mixer, with two right headvalves