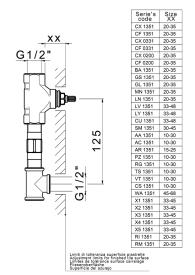

#### **CHARACTERISTICS**

Installation Concealed Required concealed parts ZA033510