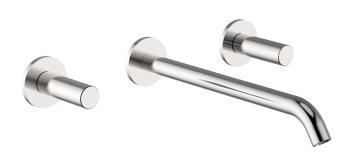

# Exposed part for concealed washbasin mixer SMOOTH X32\_X3013511

MODEL **X3013511** 

Exposed part for concealed washbasin mixer, without concealed part, for item ZA033510, with smooth handles, Inox AISI 316L

#### **CHARACTERISTICS**

Installation Concealed Required concealed parts ZA033510