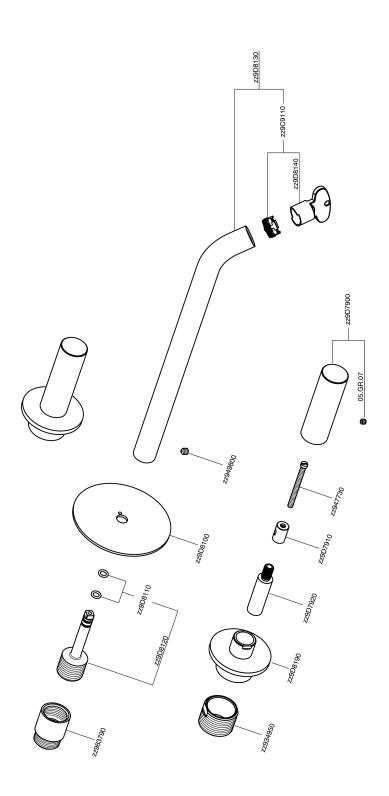

# Exposed part for concealed washbasin mixer SMOOTH X32\_X3013511

MODEL **X3013511** 

Exposed part for concealed washbasin mixer, without concealed part, for item ZA033510, with smooth handles, Inox AISI 316L

#### **CHARACTERISTICS**

Installation Concealed Required concealed parts ZA033510

## Concealed washbasin mixer CONCEALED\_ZA033510

MODEL **ZA033510** 

Concealed washbasin mixer, with two right headvalves

#### **CHARACTERISTICS**

Concealed 1

2024-09-16