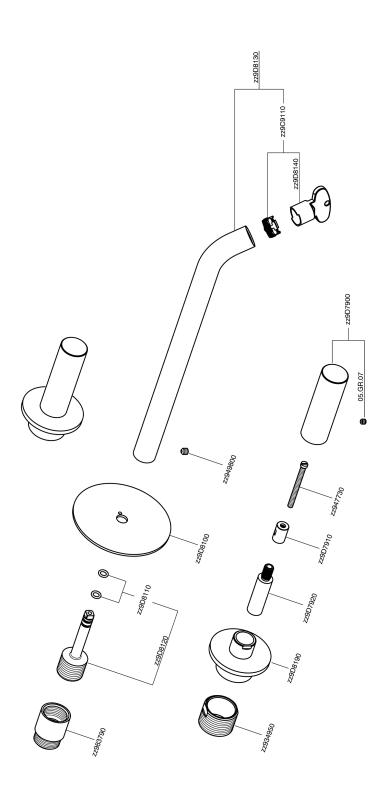

# Exposed part for concealed washbasin mixer SMOOTH X32\_X3013511

MODEL **X3013511** 

Exposed part for concealed washbasin mixer, without concealed part, for item ZA033510, with smooth handles, Inox AISI 316L

#### **CHARACTERISTICS**

Installation Concealed Required concealed parts ZA033510

## Concealed washbasin mixer CONCEALED\_ZA033510

MODEL **ZA033510** 

Concealed washbasin mixer, with two right headvalves

#### **CHARACTERISTICS**

Concealed 1

2024-09-19