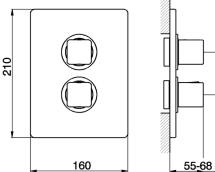

### CHARACTERISTICS

Concealed1Cartridge Spare Parts24.04A.PP8x20 Plus P Thermostatic Valve

Piastra/Plate/Plaque/Platte/Placa 2-3mm: XX 25-40 YY 76-91 10 mm: XX 16-31 YY 65-80

The Cisal Devia Stop technology allows to adjust the water flow and to direct it to the selected output point (overhead soaker, hand shower, etc).