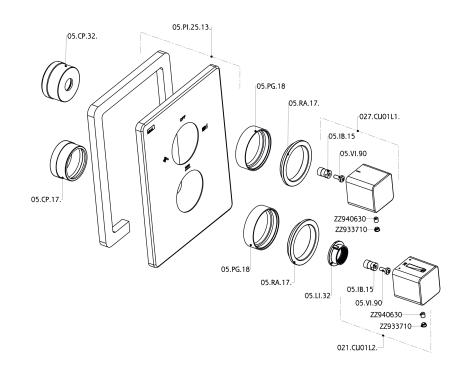

### CHARACTERISTICS

| Installation             | Concealed |
|--------------------------|-----------|
| Required concealed parts | ZA018201  |

2

### CHARACTERISTICS

Concealed1Cartridge Spare Parts24.04A.PP8x20 Plus P Thermostatic Valve

Piastra/Plate/Plaque/Platte/Placa 2-3mm: XX 25-40 YY 76-91 10 mm: XX 16-31 YY 65-80

The Cisal Devia Stop technology allows to adjust the water flow and to direct it to the selected output point (overhead soaker, hand shower, etc).