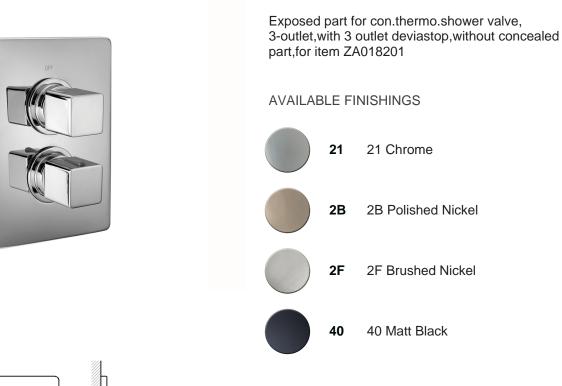

## Exposed part for con.thermo.shower valve, 3-outlet CUBIC\_CU018200

MODEL

CU018200

04 04 Without finishing