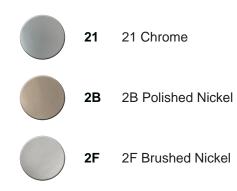

### AVAILABLE FINISHINGS

**CHARACTERISTICS** 

**Cartridge Spare Parts** 

25 mm Cartridge