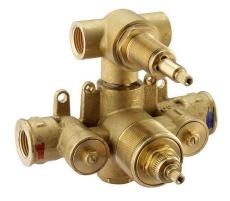

# Concealed thermostatic shower valve, 2-outlets CONCEALED\_ZA018101

MODEL ZA018101

Concealed thermostatic shower valve, 2-outlets, with 1/2" 2 outlet deviastop cartridge, without trim kit

AVAILABLE FINISHINGS

### CHARACTERISTICS

Concealed1Cartridge Spare Parts24.04A.PP8x20 Plus P Thermostatic Valve

Piastra/Plate/Plaque/Platte/Placa 2-3mm: XX 25-40 YY 76-91 10 mm: XX 16-31 YY 65-80

The Cisal Devia Stop technology allows to adjust the water flow and to direct it to the selected output point (overhead soaker, hand shower, etc).