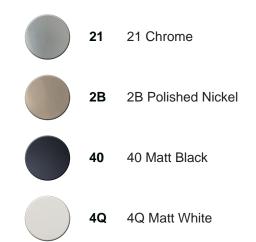

### AVAILABLE FINISHINGS

part, for item ZA018101

| Installation             | Concealed |
|--------------------------|-----------|
| Required concealed parts | ZA018101  |

04 04 Without finishing