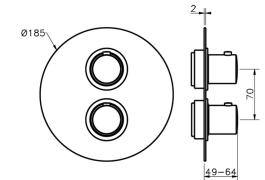

### CHARACTERISTICS

Concealed1Cartridge Spare Parts24.04A.PP8x20 Plus P Thermostatic Valve

Piastra/Plate/Plaque/Platte/Placa 2-3mm: XX 25-40 YY 76-91 10 mm: XX 16-31 YY 65-80

The Cisal Devia Stop technology allows to adjust the water flow and to direct it to the selected output point (overhead soaker, hand shower, etc).