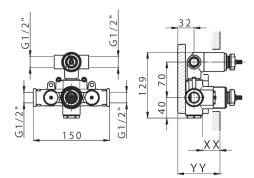

### CHARACTERISTICS

Concealed1Cartridge Spare Parts24.04A.PP8x20 Plus P Thermostatic Valve

Piastra/Plate/Plaque/Platte/Placa 2-3mm: XX 25-40 YY 76-91 10 mm: XX 16-31 YY 65-80

The Cisal Devia Stop technology allows to adjust the water flow and to direct it to the selected output point (overhead soaker, hand shower, etc).