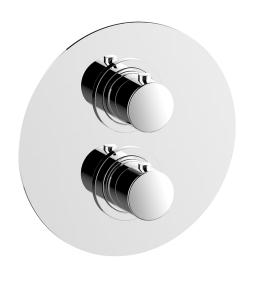

## Exposed part for con.thermo.shower valve, 2-outlet SLIM\_SM018100

MODEL **SM018100** Exposed part for con.thermo.shower valve, 2-outlet,with 2 outlet deviastop,without concealed

### AVAILABLE FINISHINGS

part, for item ZA018101

| Installation             | Concealed |
|--------------------------|-----------|
| Required concealed parts | ZA018101  |