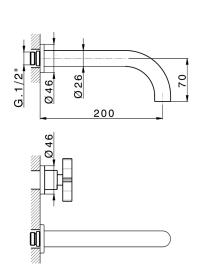

# Exposed part for concealed washbasin mixer GRACE\_GS013510

MODEL **GS013510** 

Exposed part for concealed washbasin mixer, without concealed part, for item ZA033511

#### **CHARACTERISTICS**

Installation Concealed Required concealed parts ZA033511