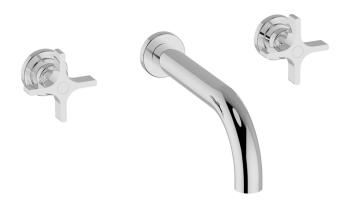

# Exposed part for concealed washbasin mixer GRACE\_GS013510

MODEL **GS013510** 

Exposed part for concealed washbasin mixer, without concealed part, for item ZA033511

#### **CHARACTERISTICS**

Installation Concealed Required concealed parts ZA033511