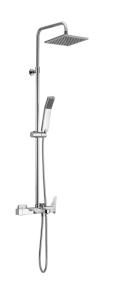

### MODEL RA004120

3-functions single lever bath set,2 outlet deviastop,adjustable riser column,sliding shower bracket,42x18 mm ABS Quad one spray handshower,200x200 BRASS Square headshower,150 cm smooth SUPREME Flexible Hose