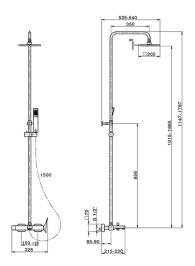

### MODEL RA004120

3-functions single lever bath set,2 outlet deviastop,adjustable riser column,sliding shower bracket,42x18 mm ABS Quad one spray handshower,200x200 BRASS Square headshower,150 cm smooth SUPREME Flexible Hose