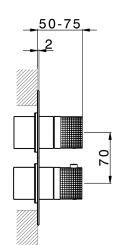

#### CHARACTERISTICS

Concealed1Cartridge Spare Parts24.04A.PP8x20 Plus P Thermostatic Valve

Piastra/Plate/Plaque/Platte/Placa 2-3mm: XX 25-40 YY 76-91 10 mm: XX 16-31 YY 65-80

The Cisal Devia Stop technology allows to adjust the water flow and to direct it to the selected output point (overhead soaker, hand shower, etc).