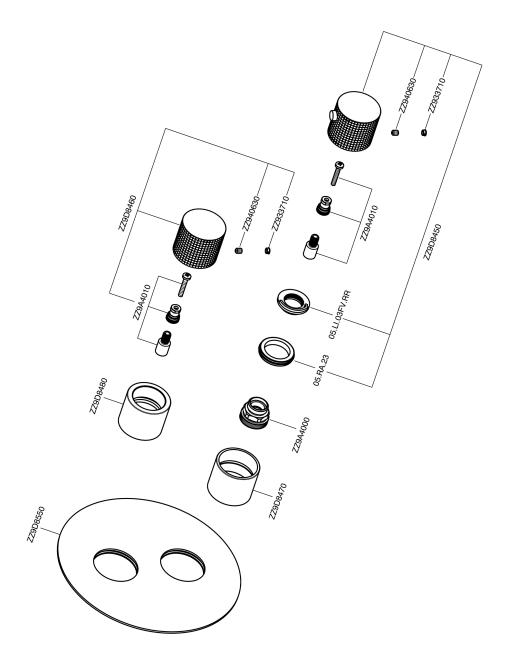

# Exposed part for con.thermo.shower valve, 3-outlet X32\_X1018200

MODEL X1018200

Exposed part for con.thermo.shower valve, 3-outlet,with 3 outlet deviastop,without concealed part,for item ZA018201,Inox AISI 316L

## Exposed part for con.thermo.shower valve, 3-outlet X32\_X1018200

https://en.cisal.it/exposed-part-for-con-thermo-shower-valve-3-outlet-x32x1018200