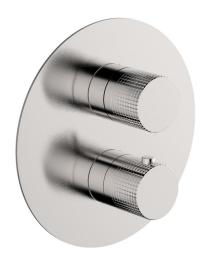

# Exposed part for con.thermo.shower valve, 3-outlet X32\_X1018200

MODEL X1018200

Exposed part for con.thermo.shower valve, 3-outlet,with 3 outlet deviastop,without concealed part,for item ZA018201,Inox AISI 316L

## Exposed part for con.thermo.shower valve, 3-outlet X32\_X1018200

https://en.cisal.it/exposed-part-for-con-thermo-shower-valve-3-outlet-x32x1018200