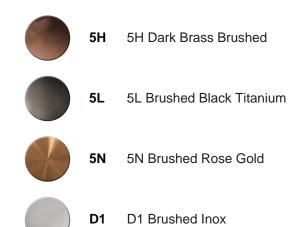

# cisal

# Exposed part for con.thermo.shower valve, 3-outlet X32\_X1018200



MODEL X1018200

Exposed part for con.thermo.shower valve, 3-outlet,with 3 outlet deviastop,without concealed part,for item ZA018201,Inox AISI 316L

### AVAILABLE FINISHINGS



#### CHARACTERISTICS

| Installation             | Concealed |
|--------------------------|-----------|
| Required concealed parts | ZA018201  |







### Thermostatic

The Cisal thermostatic is your personal water manager, helping you to handle, control and save water and energy.





## Exposed part for con.thermo.shower valve, 3-outlet X32\_X1018200



https://en.cisal.it/exposed-part-for-con-thermo-shower-valve-3-outlet-x32x1018200

# cisal

## Concealed thermostatic shower valve, 3-outlets CONCEALED\_ZA018201



MODEL ZA018201

Concealed thermostatic shower valve, 3-outlets, with 1/2" 3 outlet deviastop cartridge, without trim kit

AVAILABLE FINISHINGS



04 04 Without finishing

#### CHARACTERISTICS

Concealed1Cartridge Spare Parts24.04A.PP8x20 Plus P Thermostatic Valve



Piastra