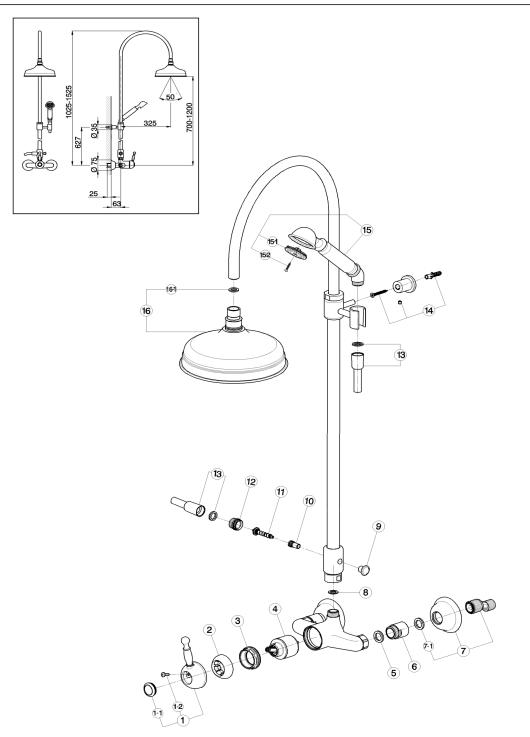

## 2-functions Single lever shower set ARCANA ROYAL\_AY004050

## cisal

**AY** 00**405** 0

da Febbraio 2009 - from February 2009 ab Februar 2009 - de Février 2009

AY004050

https://en.cisal.it/2-functions-single-lever-shower-set-arcana-royal-ay004050

## cisal

**AY** 00**405** 0

da Febbraio 2009 - from February 2009 ab Februar 2009 - de Février 2009

| N.CODICE<br>CODE NO.                |
|-------------------------------------|
| WERSKNR.<br>NR.CODE                 |
| ZZ949870                            |
| DS014110                            |
| cia<br>chette ZZ934010<br>ower<br>z |
| ZZ905440                            |
| DS016140                            |
| ZZ927140                            |
|                                     |
|                                     |
|                                     |

AY004050

https://en.cisal.it/2-functions-single-lever-shower-set-arcana-royal-ay004050