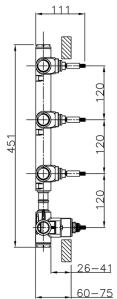

# Cover Part for 3 Function Concealed Thermo Valve WELLNESS\_RI01V300

#### **CHARACTERISTICS**

| Installation             | Concealed | i |
|--------------------------|-----------|---|
| Required concealed parts | ZA01V300  |   |