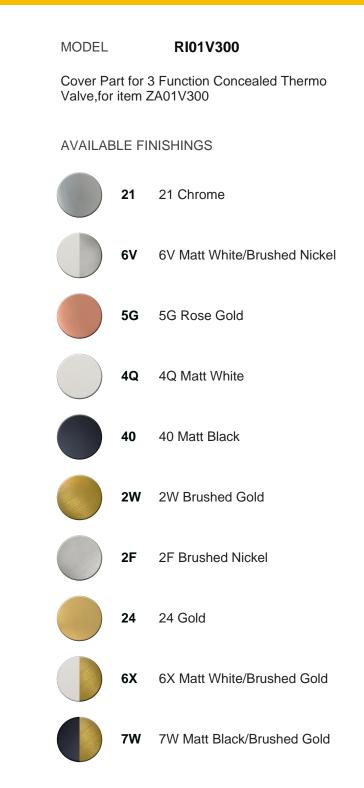

# Cover Part for 3 Function Concealed Thermo Valve WELLNESS\_RI01V300

## AVAILABLE FINISHINGS

04 Without finishing