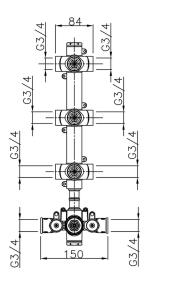

# 3 Function Concealed Thermostatic Built-in Part CONCEALED\_ZA01V300

MODEL ZA01V300

3 Function Concealed Thermostatic Built-in Part