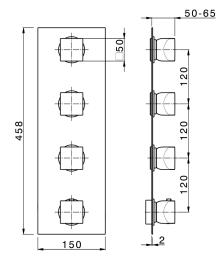

# Cover Part for 3 Function Concealed Thermo Valve WELLNESS\_RI01V300

#### **CHARACTERISTICS**

| Installation             | Concealed | i |
|--------------------------|-----------|---|
| Required concealed parts | ZA01V300  |   |