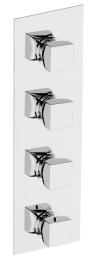

# Cover Part for 3 Function Concealed Thermo Valve WELLNESS\_RI01V300

#### **CHARACTERISTICS**

| Installation             | Concealed | i |
|--------------------------|-----------|---|
| Required concealed parts | ZA01V300  |   |