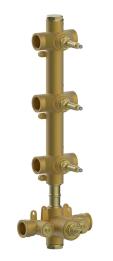

# 3 Function Concealed Thermostatic Built-in Part CONCEALED\_ZA01V300

MODEL ZA01V300

3 Function Concealed Thermostatic Built-in Part

### CHARACTERISTICS

| HF Thermostatic Valve |  |
|-----------------------|--|
| 23.51A.HF             |  |
| 1                     |  |
|                       |  |