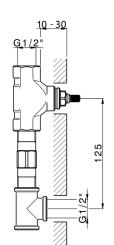

## Concealed washbasin mixer CONCEALED\_ZA033511

MODEL

ZA033511

Concealed washbasin mixer, right headvalve - left headvalve

**AVAILABLE FINISHINGS** 

**04** 04 Without finishing

**CHARACTERISTICS** 

Concealed 1