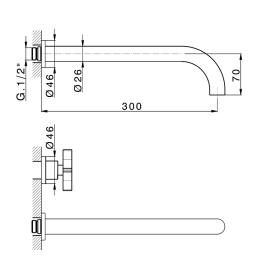

## **Exposed part for concealed washbasin mixer GRACE\_GS013512**

**MODEL** GS013512

Exposed part for concealed washbasin mixer, without concealed part, for item ZA033511

## **CHARACTERISTICS**

Installation Concealed ZA033511 Required concealed parts