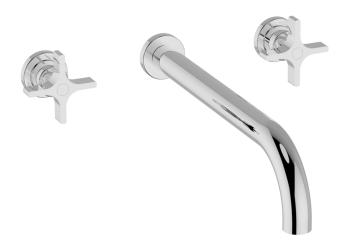

## **Exposed part for concealed washbasin mixer GRACE\_GS013512**

**MODEL** GS013512

Exposed part for concealed washbasin mixer, without concealed part, for item ZA033511

## **CHARACTERISTICS**

Installation Concealed ZA033511 Required concealed parts