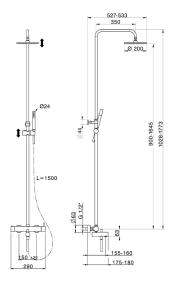

#### MODEL **SM004120**

3-functions single lever bath set,2 outlet deviastop cartridge,adjustable riser column,sliding handshower bracket,Brass minimalistic one spray handshower,200 mm round showerhead 8 mm thick BRASS,150 cm smooth SUPREME Flexible Hose