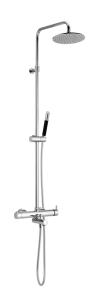

# 3-functions single lever bath set SLIM\_SM004120

#### MODEL **SM004120**

3-functions single lever bath set,2 outlet deviastop cartridge,adjustable riser column,sliding handshower bracket,Brass minimalistic one spray handshower,200 mm round showerhead 8 mm thick BRASS,150 cm smooth SUPREME Flexible Hose