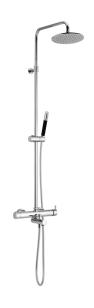

#### MODEL **SM004120**

3-functions single lever bath set,2 outlet deviastop cartridge,adjustable riser column,sliding handshower bracket,Brass minimalistic one spray handshower,200 mm round showerhead 8 mm thick BRASS,150 cm smooth SUPREME Flexible Hose