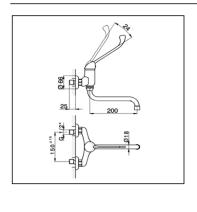

## **Exposed single lever sink mixer CLINIC\_CL000401**

## **CL** 00040

| NR. | DESCRIZIONE<br>DESCRIPTION<br>BESCREIBUNG<br>DESCRIPTION                                                                                  | N.CODICE<br>CODE NO.<br>WERSKNR.<br>NR.CODE | NR. | DESCRIZIONE<br>DESCRIPTION<br>BESCREIBUNG<br>DESCRIPTION                                                                       | N.CODICE<br>CODE NO.<br>WERSKNR.<br>NR.CODE | NR. | DESCRIZIONE DESCRIPTION BESCREIBUNG DESCRIPTION | N.CODICE<br>CODE NO.<br>WERSKNR.<br>NR.CODE |
|-----|-------------------------------------------------------------------------------------------------------------------------------------------|---------------------------------------------|-----|--------------------------------------------------------------------------------------------------------------------------------|---------------------------------------------|-----|-------------------------------------------------|---------------------------------------------|
| 1   | Leva monocomando "CL" Lever "CL" Hebel "CL" Levier "CL"                                                                                   | ZA005020                                    | 5   | Eccentrico con rosone Excentric connection with escutcheon S - Anschluss m.Rosette Excentrique + rosace                        | ZZ927300                                    |     |                                                 |                                             |
| 1-1 | Grano punta coppa inox M.5x6<br>Screw-stainless steel M.5x6<br>Madenschraube M.5x6<br>Vis speciale inox M.5x6                             | ZZ940630                                    | 5-1 | Guarnizione NBR 90 SH. 24x16x2,7<br>Gasket NBR 90 SH. 24x16x2,7<br>Dichtung NBR 90 SH. 24x16x2,7<br>Joint NBR 90 SH. 24x16x2,7 | ZZ926890                                    |     |                                                 |                                             |
| 1-2 | Placchetta per leva<br>Cap for lever<br>Abdeckkappe f/Hebel<br>Plaquette levier                                                           | ZZ927100                                    | 6   | Canna a S Ø18 interasse 200<br>Swinging spout 200 Ø18<br>Auslauf-Rohr-S-200 Ø18<br>Bec orientable 200 Ø18                      | ZZ928220                                    |     |                                                 |                                             |
| 2   | Copricartuccia senza ideogrammi<br>Escutcheon catridge without ideogram<br>Abdeckkappe ohne Ideogramm<br>Couvre-cartouche sans ideogramme | ZZ940650                                    | 6-1 | Aeratore M.22x1 IA<br>Mousseur M.22x1 IA<br>Perlator M.22x1 IA<br>Mousseur M.22x1 IA                                           | ZZ928350                                    |     |                                                 |                                             |
| 3   | Calotta bloccaggio cartuccia Nut for mixing valve Mutter f/kartusche Ecrou pour cartouche                                                 | ZZ940660                                    | 6-2 | Cartuccia per aeratore M. 22x1<br>Mousseur cartridge M.22x1<br>Kart.f/Perlator M.22x1<br>Cartouche x mousseur M.22x1           | ZZ927080                                    |     |                                                 |                                             |
| 4   | Cartuccia monocomando<br>Mixing valve<br>Kartusche<br>Cartouche mitigeurs                                                                 | ZZ940340                                    | 6-3 | Calotta 3/4" es.29 Ø19,5<br>Nut 3/4" Ø19,5<br>Mutter 3/4" Ø19,5<br>Ecrou 3/4" Ø19,5                                            | ZZ926150                                    |     |                                                 |                                             |