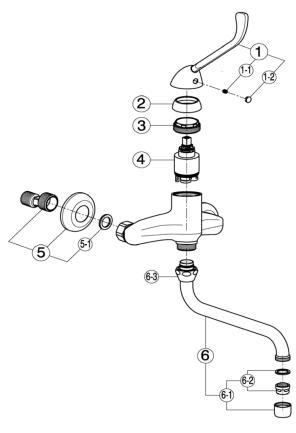

## **CL** 00040

| NR. | DESCRIZIONE<br>DESCRIPTION<br>BESCREIBUNG<br>DESCRIPTION                                                                                  | N.CODICE<br>CODE NO.<br>WERSKNR.<br>NR.CODE | NR. | DESCRIZIONE<br>DESCRIPTION<br>BESCREIBUNG<br>DESCRIPTION                                                                       | N.CODICE<br>CODE NO.<br>WERSKNR.<br>NR.CODE | NR. | DESCRIZIONE DESCRIPTION BESCREIBUNG DESCRIPTION | N.CODICE<br>CODE NO.<br>WERSKNR.<br>NR.CODE |
|-----|-------------------------------------------------------------------------------------------------------------------------------------------|---------------------------------------------|-----|--------------------------------------------------------------------------------------------------------------------------------|---------------------------------------------|-----|-------------------------------------------------|---------------------------------------------|
| 1   | Leva monocomando "CL" Lever "CL" Hebel "CL" Levier "CL"                                                                                   | ZA005020                                    | 5   | Eccentrico con rosone Excentric connection with escutcheon S - Anschluss m.Rosette Excentrique + rosace                        | ZZ927300                                    |     |                                                 |                                             |
| 1-1 | Grano punta coppa inox M.5x6<br>Screw-stainless steel M.5x6<br>Madenschraube M.5x6<br>Vis speciale inox M.5x6                             | ZZ940630                                    | 5-1 | Guarnizione NBR 90 SH. 24x16x2,7<br>Gasket NBR 90 SH. 24x16x2,7<br>Dichtung NBR 90 SH. 24x16x2,7<br>Joint NBR 90 SH. 24x16x2,7 | ZZ926890                                    |     |                                                 |                                             |
| 1-2 | Placchetta per leva<br>Cap for lever<br>Abdeckkappe f/Hebel<br>Plaquette levier                                                           | ZZ927100                                    | 6   | Canna a S Ø18 interasse 200<br>Swinging spout 200 Ø18<br>Auslauf-Rohr-S-200 Ø18<br>Bec orientable 200 Ø18                      | ZZ928220                                    |     |                                                 |                                             |
| 2   | Copricartuccia senza ideogrammi<br>Escutcheon catridge without ideogram<br>Abdeckkappe ohne Ideogramm<br>Couvre-cartouche sans ideogramme | ZZ940650                                    | 6-1 | Aeratore M.22x1 IA<br>Mousseur M.22x1 IA<br>Perlator M.22x1 IA<br>Mousseur M.22x1 IA                                           | ZZ928350                                    |     |                                                 |                                             |
| 3   | Calotta bloccaggio cartuccia Nut for mixing valve Mutter f/kartusche Ecrou pour cartouche                                                 | ZZ940660                                    | 6-2 | Cartuccia per aeratore M. 22x1<br>Mousseur cartridge M.22x1<br>Kart.f/Perlator M.22x1<br>Cartouche x mousseur M.22x1           | ZZ927080                                    |     |                                                 |                                             |
| 4   | Cartuccia monocomando<br>Mixing valve<br>Kartusche<br>Cartouche mitigeurs                                                                 | ZZ940340                                    | 6-3 | Calotta 3/4" es.29 Ø19,5<br>Nut 3/4" Ø19,5<br>Mutter 3/4" Ø19,5<br>Ecrou 3/4" Ø19,5                                            | ZZ926150                                    |     |                                                 |                                             |