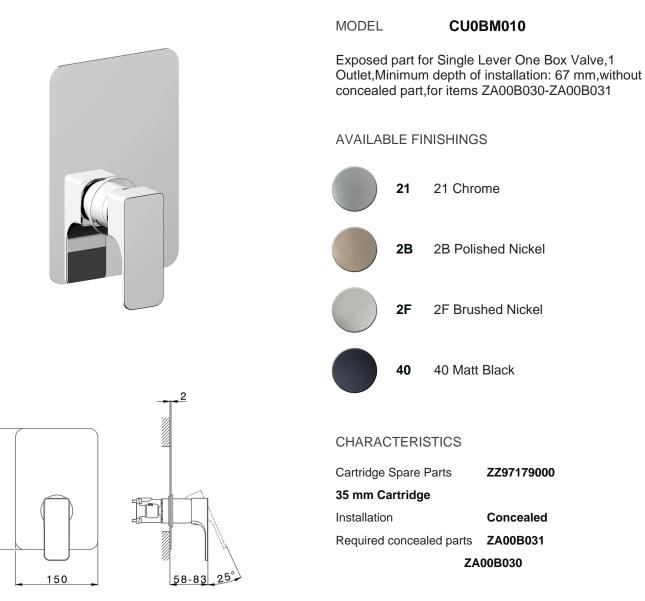

# Exposed part for Single Lever One Box Valve CUBIC\_CU0BM010

## Exposed part for Single Lever One Box Valve CUBIC\_CU0BM010

CU0BM010

https://en.cisal.it/exposed-part-for-single-lever-one-box-valve-cubic-cu0bm010