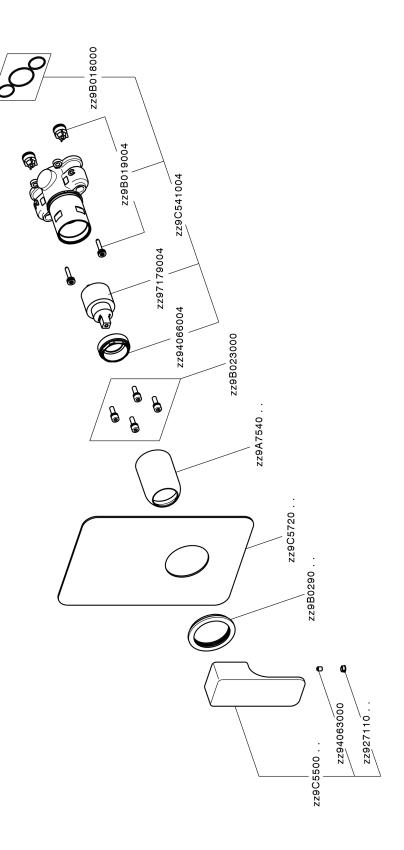

# One Box Universal Concealed Part ONE BOX\_ZA00B031

## MODEL ZA00B031

One Box Universal Concealed Part, for 1,2 or 3 outlet thermostatic or single lever, without trim kit, with noise reducers, with sealing gasket