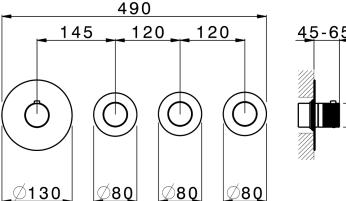

## Cover Part for 3 Function Concealed Thermo. Valve NUANCE X32\_X100R300

**MODEL** X100R300

Cover Part for 3 Function Concealed Thermo. Valve, for item ZA00R300 horizontal installation,for item ZA00V300 vertical installation, Inox AISI 316L

## Cover Part for 3 Function Concealed Thermo. Valve NUANCE X32\_X100R300

X100R300

https://en.cisal.it/cover-part-for-3-function-concealed-thermo-valve-nuance-x32x100r300