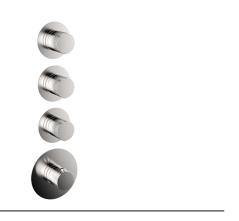

## Cover Part for 3 Function Concealed Thermo. Valve NUANCE X32\_X100R300

**MODEL** X100R300

Cover Part for 3 Function Concealed Thermo. Valve, for item ZA00R300 horizontal installation,for item ZA00V300 vertical installation, Inox AISI 316L

## Cover Part for 3 Function Concealed Thermo. Valve NUANCE X32\_X100R300

X100R300

https://en.cisal.it/cover-part-for-3-function-concealed-thermo-valve-nuance-x32x100r300