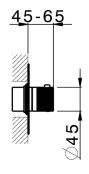

## 3 Function Concealed Thermostatic Built-in Part CONCEALED\_ZA00V300

 MODEL ZA00V300

3 Function Concealed Thermostatic Built-in Part

# 3 Function Concealed Thermostatic Built-in Part CONCEALED\_ZA00R300

MODEL ZA00R300

3 Function Concealed Thermostatic Built-in Part