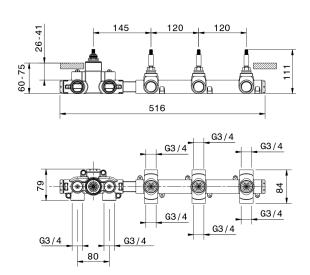

# 3 Function Concealed Thermostatic Built-in Part CONCEALED\_ZA00R300

MODEL ZA00R300

3 Function Concealed Thermostatic Built-in Part

#### **CHARACTERISTICS**

Concealed

Cartridge Spare Parts 23.51A.HF

**HF Thermostatic Valve** 