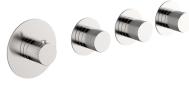

## 3 Function Concealed Thermostatic Built-in Part CONCEALED\_ZA00V300

 MODEL ZA00V300

3 Function Concealed Thermostatic Built-in Part

# 3 Function Concealed Thermostatic Built-in Part CONCEALED\_ZA00R300

MODEL ZA00R300

3 Function Concealed Thermostatic Built-in Part