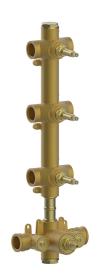

## 3 Function Concealed Thermostatic Built-in Part CONCEALED\_ZA00V300

 MODEL ZA00V300

3 Function Concealed Thermostatic Built-in Part

#### **CHARACTERISTICS**

Concealed

Cartridge Spare Parts 23.51A.HF

**HF Thermostatic Valve** 

# 3 Function Concealed Thermostatic Built-in Part CONCEALED\_ZA00R300

MODEL ZA00R300

3 Function Concealed Thermostatic Built-in Part