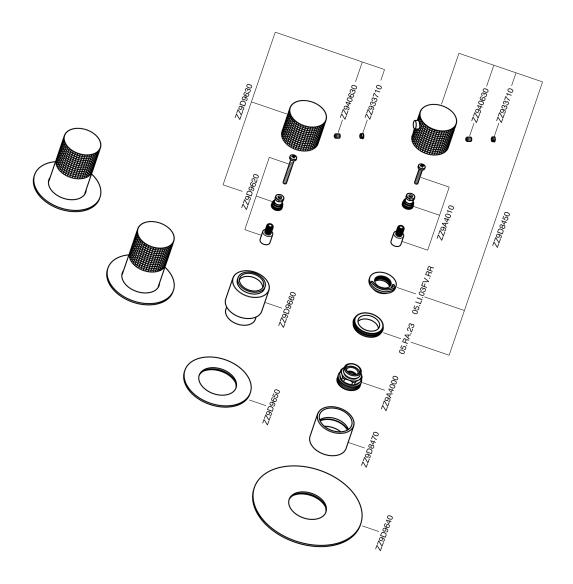

## Cover Part for 3 Function Concealed Thermo. Valve NUANCE X32\_X100R300

**MODEL** X100R300

Cover Part for 3 Function Concealed Thermo. Valve, for item ZA00R300 horizontal installation,for item ZA00V300 vertical installation, Inox AISI 316L

#### **CHARACTERISTICS**

Installation Concealed Required concealed parts ZA00V300 **ZA00R300** 

## Cover Part for 3 Function Concealed Thermo. Valve NUANCE X32\_X100R300

X100R300

https://en.cisal.it/cover-part-for-3-function-concealed-thermo-valve-nuance-x32x100r300